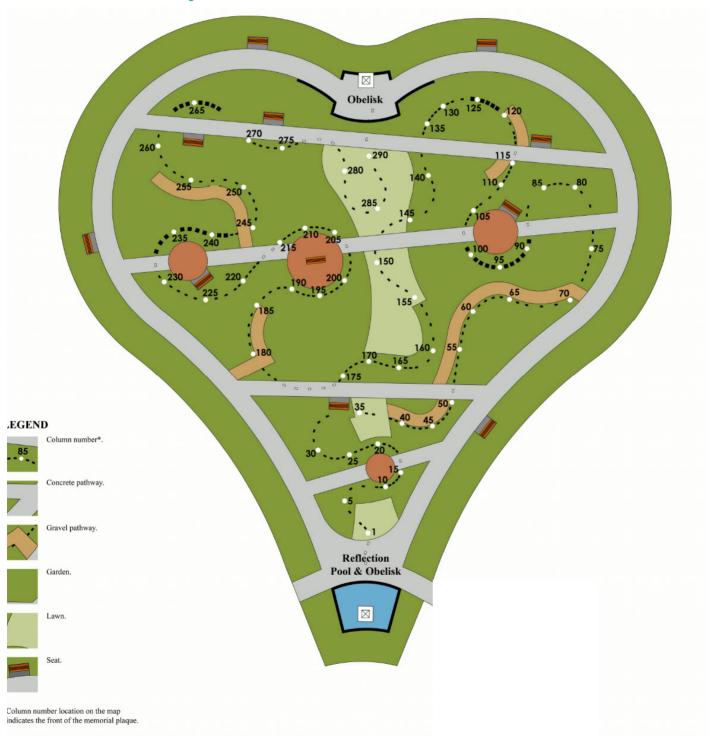

ervations for the Memorial Garden can be made at the Mersey Vale Memorial Park Office, between 9am and 11am Tuesday-Thursday, or through any local funeral director. All enquiries outside of office hours can be made to Council, on 6424 0511.









### **DEVONPORT CITY COUNCIL**

ABN: 47 611 446 016 PO Box 604 Devonport TAS 7310 Telephone 03 6424 0511

Email council@devonport.tas.gov.au Web www.devonport.tas.gov.au

# Mersey Vale Memorial Garden

Fees quoted are valid until 30 June 2023. The details provided below are for information purposes only. Before relying on the material, users should obtain appropriate professional advice relevant to their particular circumstances to evaluate its accuracy, currency, completeness and relevance for their purposes.

#### **Memorial Garden Layout**