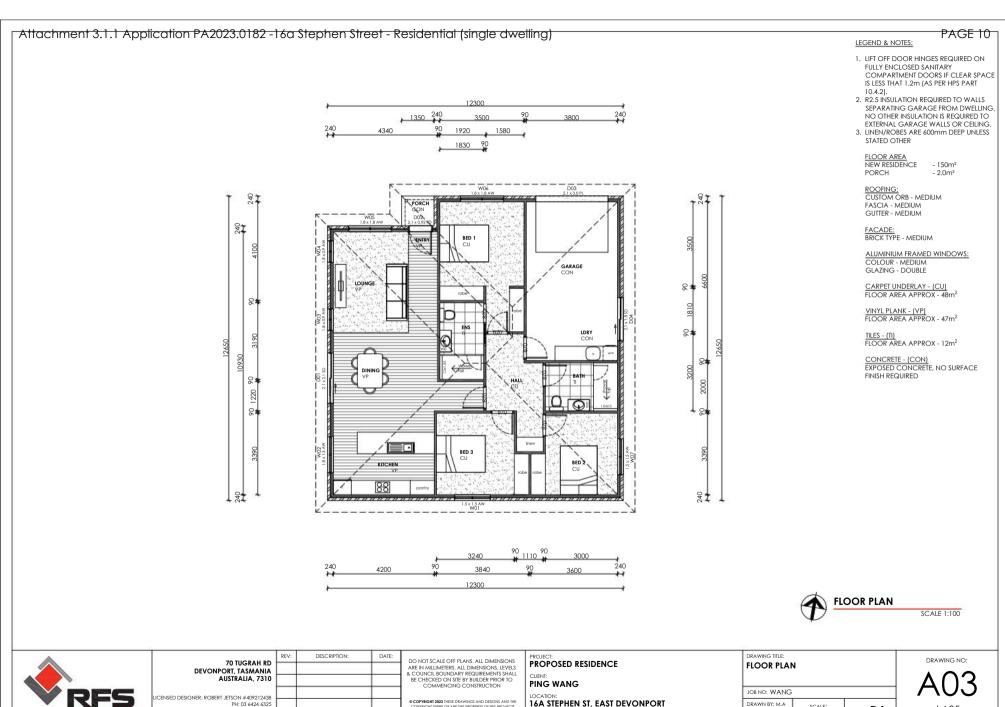

FLOOR AREA:

150m<sup>2</sup> RESIDENCE: 2.0m<sup>2</sup> PORCH TOTAL: 152m<sup>2</sup>

REV: A PLANING APPROVAL DATE: 12.12.2023

| DRAWING SCHEDULE: |                  |       |  |  |  |  |  |
|-------------------|------------------|-------|--|--|--|--|--|
| SHEET No.         | TITLE            | REV # |  |  |  |  |  |
| A01               | COVER SHEET      | Α     |  |  |  |  |  |
| A02               | SITE PLAN        | Α     |  |  |  |  |  |
| A03               | FLOOR PLAN       | Α     |  |  |  |  |  |
| A04               | ELEVATION 1 of 2 | Α     |  |  |  |  |  |
| A05               | ELEVATION 2 of 2 | А     |  |  |  |  |  |

|       |                  | DEVONPORT, TASMANIA                         |     |                   |                            | ARE IN MILLIMETERS. ALL DIMENSIONS, LEVELS<br>& COUNCIL BOUNDARY REQUIREMENTS SHALL | I KOI OULD KLUIDLINGE          | FLOOK FLAI      | N          |           |                       |
|-------|------------------|---------------------------------------------|-----|-------------------|----------------------------|-------------------------------------------------------------------------------------|--------------------------------|-----------------|------------|-----------|-----------------------|
|       |                  | AUSTRALIA, 7310                             |     | 4                 |                            | BE CHECKED ON SITE BY BUILDER PRIOR TO                                              | CLIENT:                        |                 |            |           |                       |
|       |                  |                                             | _   |                   |                            | COMMENCING CONSTRUCTION                                                             | PING WANG                      | JOB NO: WANG    |            |           | $\vdash$ AUO $\vdash$ |
|       | 7755             | LICENSED DESIGNER: ROBERT JETSON #409212438 |     |                   |                            | © COPYRIGHT 2023 THESE DRAWINGS AND DESIGNS AND THE                                 | LOCATION:                      | <b>-</b>        |            |           | , , , , ,             |
|       |                  | PH: 03 6424 6325                            |     |                   |                            | COPYRIGHT THERE OF ARE THE PROPERTY OF RFS PROJECTS                                 | 16A STEPHEN ST, EAST DEVONPORT | DRAWN BY: M.A   | SCALE:     | ISSUE: DA | / A05                 |
| 1 400 | and PROVERTIFIC  | A LITHOPITY COMMAN                          | TTE | TANING APPROPERDI | 1 <b>3</b> 11 <b>2</b> 007 | AND MUST NOT BE USED, RETAINED OR COPIED WITHOUT THE                                | TASMANIA, 7310                 | CHECKED BY: R.J | 1:100 @ A3 | IZZOF: DA | 7 A03                 |
|       | SHOO - I LAINING | AUTHORITE COMM                              |     | IL - IZ I LDINU   | I ZI                       | 12024 ATTACHIMETAL                                                                  | ,                              |                 |            |           | -                     |
|       |                  |                                             |     |                   |                            |                                                                                     |                                |                 |            |           |                       |