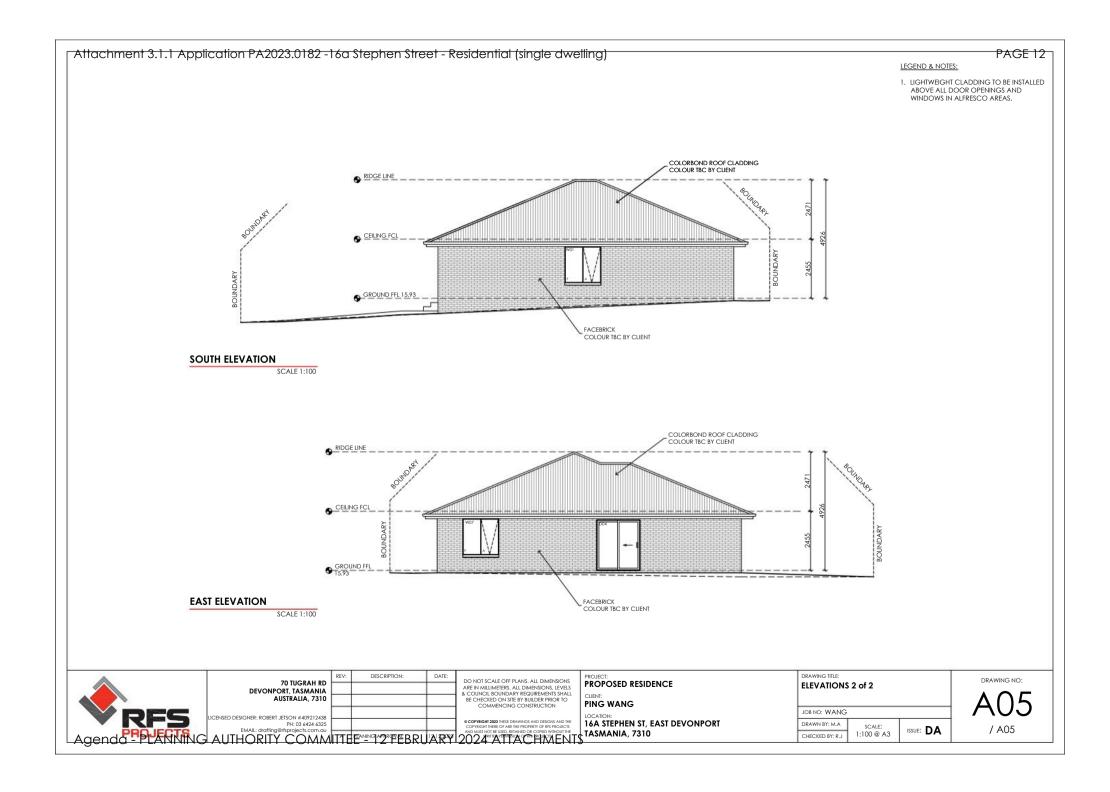

# PROJECT: PROPOSED RESIDENCE

CLIENT:

# **PING WANG**

LOCATION:

# 16A STEPHEN ST, EAST DEVONPORT TASMANIA, 7310

VOLUME: 183935

FOLIO:

DESIGN WIND SPEED: TBC - BY OTHER SOIL CLASSIFICATION: TBC - BY OTHER BUSHFIRE ASSESSMENT: TBC - BY OTHER

CLIMATE ZONE: 7 ALPINE AREA: NA

FLOOR AREA:

150m<sup>2</sup> RESIDENCE: 2.0m<sup>2</sup> PORCH TOTAL: 152m<sup>2</sup>

REV: A PLANING APPROVAL DATE: 12.12.2023

| DRAWING SCHEDULE: |                  |       |  |  |  |  |  |
|-------------------|------------------|-------|--|--|--|--|--|
| SHEET No.         | TITLE            | REV # |  |  |  |  |  |
| A01               | COVER SHEET      | Α     |  |  |  |  |  |
| A02               | SITE PLAN        | Α     |  |  |  |  |  |
| A03               | FLOOR PLAN       | Α     |  |  |  |  |  |
| A04               | ELEVATION 1 of 2 | Α     |  |  |  |  |  |
| A05               | ELEVATION 2 of 2 | А     |  |  |  |  |  |

**70 TUGRAH RD DEVONPORT, TASMANIA** AUSTRALIA, 7310

LICENSED DESIGNER: ROBERT JETSON #409212438

PH: 03 6424 6325 EMAIL: drafting@rfsprojects.com.au