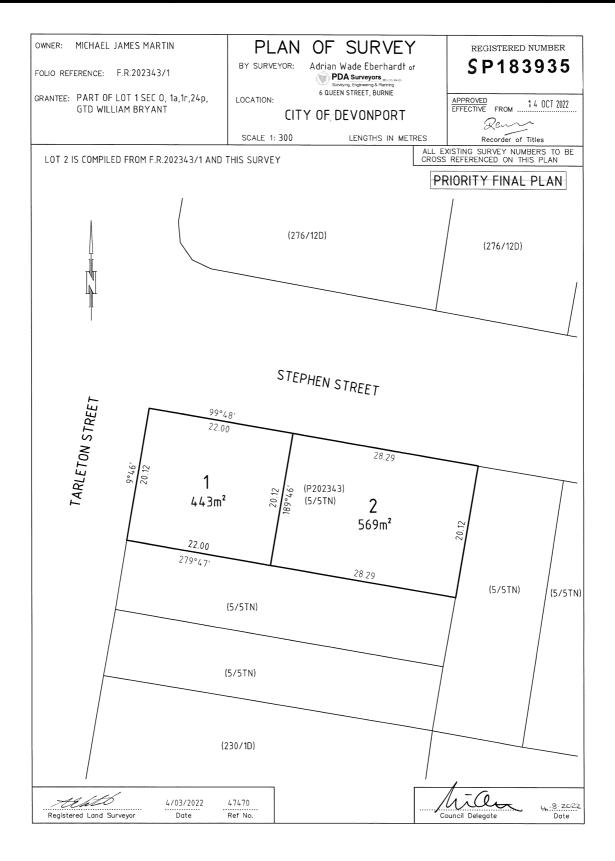

## **RESULT OF SEARCH**

**RECORDER OF TITLES** 

#### SEARCH OF TORRENS TITLE

| VOLUME  | FOLIO         |
|---------|---------------|
| 183935  | 1             |
| EDITION | DATE OF ISSUE |
| 2       | 07-Jul-2023   |

SEARCH DATE : 18-Sep-2023 SEARCH TIME : 08.59 AM

#### DESCRIPTION OF LAND

City of DEVONPORT

Lot 1 on Sealed Plan 183935

Derivation: Part of Lot 1, 1A-1R-24P (Sec. 0) Gtd. to William

Bryant

Prior CT 202343/1

#### SCHEDULE 1

N130569 TRANSFER to PING WANG and BIN QIU Registered 07-Jul-2023 at 12.01 PM

#### SCHEDULE 2

Reservations and conditions in the Crown Grant if any SP183935 FENCING COVENANT in Schedule of Easements E352067 MORTGAGE to Commonwealth Bank of Australia Registered 07-Jul-2023 at 12.02 PM

#### UNREGISTERED DEALINGS AND NOTATIONS

No unregistered dealings or other notations

## **FOLIO PLAN**

RECORDER OF TITLES

Issued Pursuant to the Land Titles Act 1980

Search Date: 18 Sep 2023

Search Time: 08:59 AM

Volume Number: 183935

Revision Number: 01

Page 1 of 1