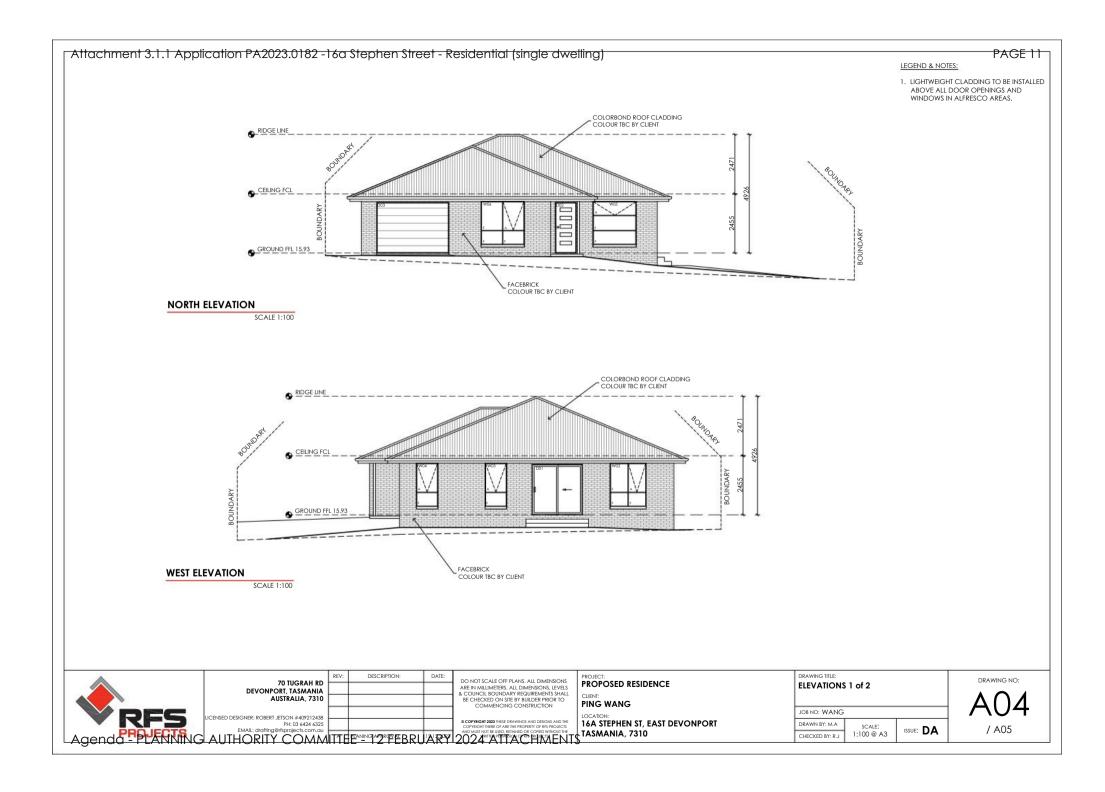

# PROJECT: PROPOSED RESIDENCE

CLIENT:

# **PING WANG**

LOCATION:

# 16A STEPHEN ST, EAST DEVONPORT TASMANIA, 7310

VOLUME: 183935

FOLIO:

DESIGN WIND SPEED: TBC - BY OTHER SOIL CLASSIFICATION: TBC - BY OTHER BUSHFIRE ASSESSMENT: TBC - BY OTHER

CLIMATE ZONE: 7 ALPINE AREA: NA

FLOOR AREA:

150m<sup>2</sup> RESIDENCE: 2.0m<sup>2</sup> PORCH TOTAL: 152m<sup>2</sup>

REV: A PLANING APPROVAL DATE: 12.12.2023

| DRAWING SCHEDULE: |                  |       |  |  |  |  |  |
|-------------------|------------------|-------|--|--|--|--|--|
| SHEET No.         | TITLE            | REV # |  |  |  |  |  |
| A01               | COVER SHEET      | Α     |  |  |  |  |  |
| A02               | SITE PLAN        | Α     |  |  |  |  |  |
| A03               | FLOOR PLAN       | Α     |  |  |  |  |  |
| A04               | ELEVATION 1 of 2 | Α     |  |  |  |  |  |
| A05               | ELEVATION 2 of 2 | А     |  |  |  |  |  |

**70 TUGRAH RD DEVONPORT, TASMANIA** AUSTRALIA, 7310

LICENSED DESIGNER: ROBERT JETSON #409212438

PH: 03 6424 6325 EMAIL: drafting@rfsprojects.com.au