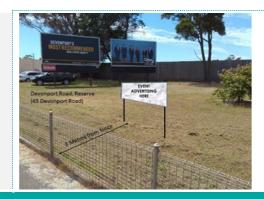

#### **LOCATION #3**

| Road | Devonport Road |
|------|----------------|
|------|----------------|

**Locality** Quioba

**Location** Quioba Park 3mtrs clear of Western fence

**Location Link** 41°12′13.8″S 146°21′08.6″E

# Approved Site

| LOCATION #4       |                                                  |  |
|-------------------|--------------------------------------------------|--|
| Road              | Corner of Coles Beach Road and Bluff Access Road |  |
| Signage Direction | Southbound                                       |  |
| Locality          | Devonport                                        |  |
| Location          | Northern Corner of Intersection                  |  |
| Location Link     | 41°09'45.8"S 146°21'15.2"E                       |  |