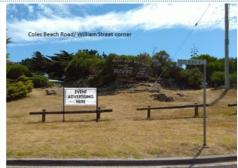

# Approved Site

| LOCATION #4       |                                                  |  |
|-------------------|--------------------------------------------------|--|
| Road              | Corner of Coles Beach Road and Bluff Access Road |  |
| Signage Direction | Southbound                                       |  |
| Locality          | Devonport                                        |  |
| Location          | Northern Corner of Intersection                  |  |
| Location Link     | 41°09'45.8"S 146°21'15.2"E                       |  |

# Approved Site