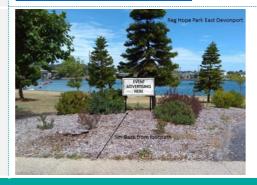

## **LOCATION #2**

**Road** Tarleton Street

Signage Direction Southbound

**Locality** East Devonport

**Location** Reg Hope Park 5mtrs back from edge of footpath

**Location Link** 41°11'29.7"S 146°22'11.7"E

**Approved Site** 