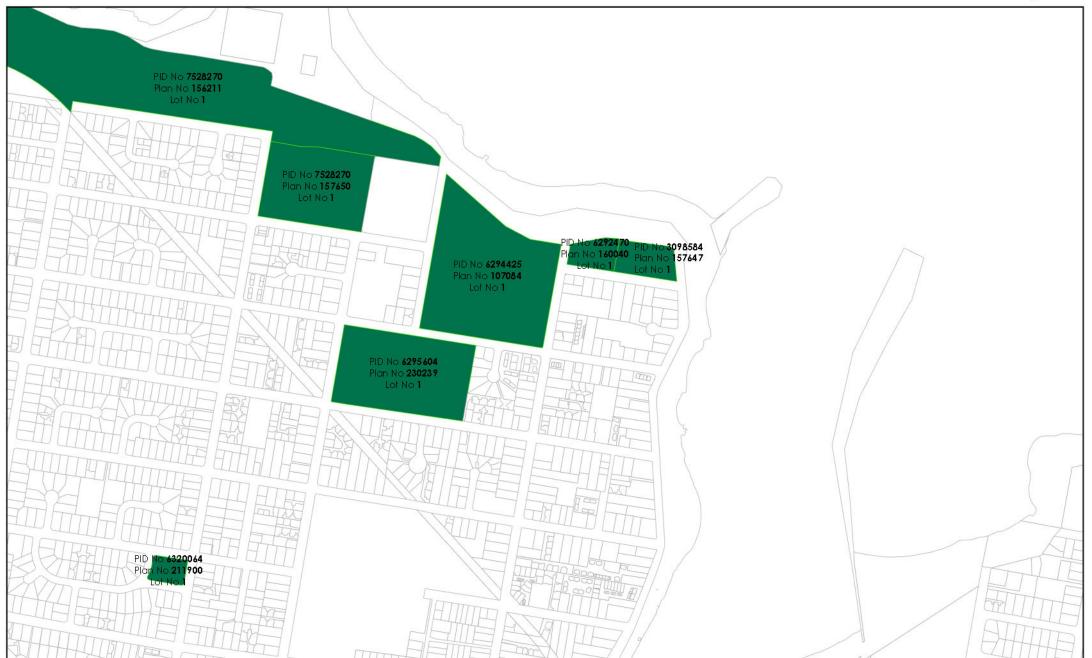

# LAND CONTAINING HEALTH, RECREATION, AMUSEMENT OR SPORTING FACILITIES

| Property                                                                           | Improvements/<br>Description            | Street Address                     | Land<br>Area (ha)    | PID     | Title/s                         | Land<br>Classification | Reason for<br>defining as<br>Public Land  |
|------------------------------------------------------------------------------------|-----------------------------------------|------------------------------------|----------------------|---------|---------------------------------|------------------------|-------------------------------------------|
| East Devonport<br>Recreation<br>Centre/<br>Girdlestone Park                        | Sports Centre &<br>Sports Ground        | Caroline Street,<br>East Devonport | 8.0937               | 6360410 | 145094/1                        | Recreation             | (b) (EDRC)<br>(b)<br>Girdlestone<br>Park) |
| Byard Park                                                                         | Byard Park                              | 33-61 James Street,<br>Devonport   | 4.535                | 6295604 | 230239/1                        | Recreation             | (b)                                       |
| Devonport Oval                                                                     | Sports Oval<br>Reserve                  | 16-40 James Street,<br>Devonport   | 7.039                | 6294425 | 107084/1                        | Recreation             | (b)                                       |
| Devonport<br>Recreation<br>Centre                                                  | Recreation<br>Centre                    | 30-46 Forbes Street,<br>Devonport  | 1.7062               | 6330705 | 145067/1                        | Recreation             | (b)                                       |
| Devonport Soccer Club (incorporating Bi- Centennial Park and Hiller Flora Reserve) | Clubrooms/<br>Grandstand and<br>Reserve | 34-44 Lovett Street,<br>Devonport  | 11.77                | 2008452 | 131917/2                        | Recreation             | (b)                                       |
| Don Recreation<br>Ground                                                           | Recreation<br>Ground                    | 8 Richardson Drive,<br>Don         | 15.5108<br>(part of) | 2005681 | 135735/3<br>86614/2<br>233538/1 | Recreation             | (b)                                       |
| Spreyton Netball<br>Centre                                                         | Netball Centre<br>and Amenities         | 3-9 Mersey Road<br>Spreyton        | 2.377                | 6384914 | 39640/1                         | Recreation             | (b)                                       |

# LAND CONTAINING HEALTH, RECREATION, AMUSEMENT OR SPORTING FACILITIES (contd.)

| Property                                                                                                | Improvements/<br>Description | Street Address                   | Land<br>Area (ha) | PID     | Title/s                                                                                             | Land<br>Classification | Reason for<br>defining as<br>Public Land |
|---------------------------------------------------------------------------------------------------------|------------------------------|----------------------------------|-------------------|---------|-----------------------------------------------------------------------------------------------------|------------------------|------------------------------------------|
| Meercroft Park -<br>Hockey<br>Complex<br>(incorporating<br>Eugene Street<br>Reserve - Tennis<br>Centre) | Sportsground                 | 18-32 North Street,<br>Devonport | 13.88             | 7528270 | 15621/1                                                                                             | Recreation             | (b)                                      |
| Maidstone Park                                                                                          | House,<br>Clubrooms,<br>Hall | 31-49 Mersey Road,<br>Spreyton   | 13.1453           | 6385036 | 145127/1;<br>145130/1;<br>145131/1;<br>145131/2;<br>145132/1;<br>145136/1;<br>145433/1;<br>157646/1 | Recreation             | (b)                                      |
| Morris Avenue<br>Reserve                                                                                | Recreation Park              | 2 Morris Avenue<br>Devonport     | 0.2               | 6342327 | 204016/1;<br>249851/1;<br>55493/1                                                                   | Recreation             | (b)                                      |
| Spreyton<br>Racecourse                                                                                  | Tapeta Park &<br>Dog's Home  | 13 Racecourse<br>Road Spreyton   | 41.8969           | 3169303 | 121378/1;<br>145473/1;<br>163386/2;<br>224243/1;<br>228568/1;<br>252143/2;<br>44775/2               | Showground/Racetrack   | (b)                                      |

## LAND CONTAINING RESERVES / PARKS (contd.)

| Property                 | Improvements/<br>Description | Street Address                         | Land Area<br>(ha) | PID     | Title/s               | Land<br>Classification | Reason for<br>defining as<br>Public Land |
|--------------------------|------------------------------|----------------------------------------|-------------------|---------|-----------------------|------------------------|------------------------------------------|
| 2-4 Gloucester<br>Street | Reserve                      | 2-4 Gloucester<br>Street,<br>Devonport | 0.6079            | 6292470 | 160040/1              | Recreation             | (c)                                      |
| 124 North Street         | N/A                          | 124 North<br>Street,<br>Devonport      | 3.216             | 2036859 | 135735/4              | Recreation             | (b)                                      |
| Nyora Court              | Reserve                      | Nyora Court,<br>Miandetta              | 0.6475            | 6343610 | 205390/1              | Recreation             | (b)                                      |
| 9A Payton<br>Place       | Park Reserve                 | 9A Payton<br>Place,<br>Devonport       | 0.3182            | 6308559 | 249374/1              | Recreation             | (c)                                      |
| Westbury Place           | Nature strip                 | Westbury Place,<br>Devonport           | 0.1252            | 1872943 | 55060/77              | Recreation<br>Reserve  | (b)                                      |
| 43 Devonport<br>Road     | Recreation Area              | 43 Devonport<br>Road, Quoiba           | 0.3338            | 1946324 | 132831/1              | Recreation             | (b)                                      |
| Champion Park            | Reserve                      | 313 Pumping<br>Station Road,<br>Forth  | 5.498             | 6386346 | 196990/1              | Recreation             | (c)                                      |
| Loane Avenue<br>Reserve  | Recreation Area              | Loane Avenue,<br>East Devonport        | 1.86              | 6366484 | 239490/1              | Recreation             | (c)                                      |
| John Street<br>Reserve   | Reserve                      | John Street, East<br>Devonport         | 0.7361            | 7361634 | 30858/324             | Recreation             | (c)                                      |
| 80-82 River<br>Road      | Reserve                      | 80-82 River<br>Road,<br>Ambleside      | 1.873             | 2652459 | 145087/1              | Recreation             | (c)                                      |
| Harvey Park              | Park Reserve                 | 2 Marine Street<br>East Devonport      | 0.6563            | 6366783 | 145476/1;<br>145476/2 | Recreation             | (c)                                      |