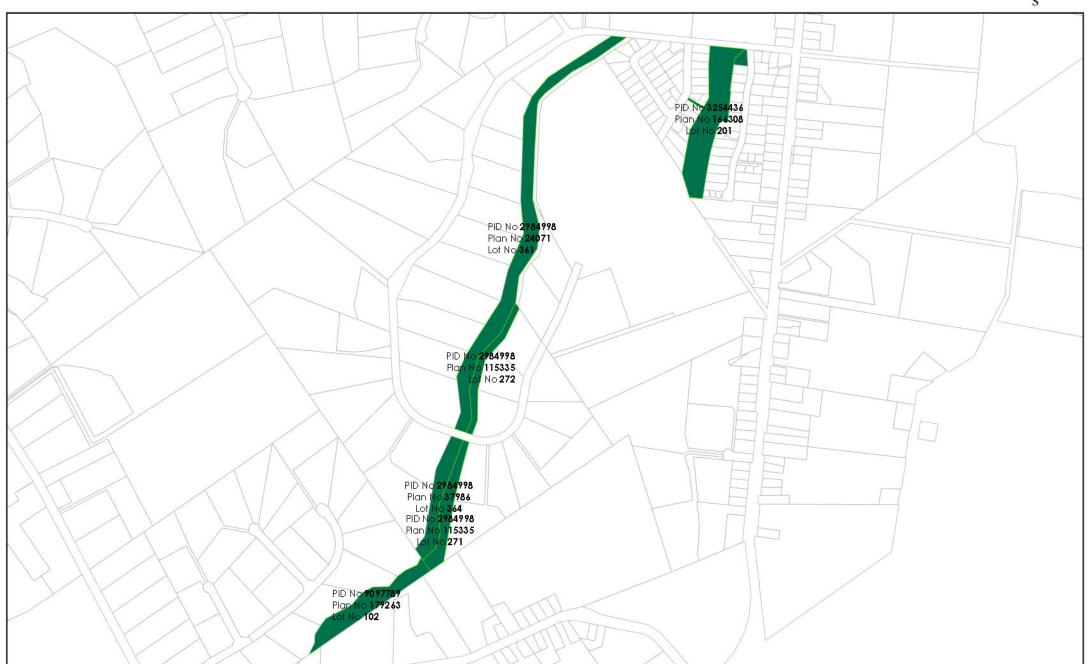

### LAND TRANSFERRED VIA SUBDIVISION PROCESS

| Property                                                                | Improvements/<br>Description | Street Address                     | Land Area<br>(ha) | PID     | Title/s                | Land<br>Classification | Reason for<br>defining as Public<br>Land |
|-------------------------------------------------------------------------|------------------------------|------------------------------------|-------------------|---------|------------------------|------------------------|------------------------------------------|
| Addison Street<br>Reserve (includes<br>City of Devonport<br>Scout Hall) | Hall                         | 11 Addison<br>Street,<br>Devonport | 0.4252            | 6284278 | 240944/1               | Public Service         | (e)                                      |
| Victoria Street<br>Reserve                                              | Recreation Area              | Victoria Street,<br>Devonport      | 0.1886            | 2658578 | 32339/20               | Recreation             | (e)                                      |
| Kelly Place<br>Reserve                                                  | Recreation Area              | 2A Kelly Place,<br>Devonport       | 0.332             | 7126773 | 19738/220              | Recreation             | (e)                                      |
| Miandetta Park<br>East                                                  | Public Reserve               | Beaumont Drive,<br>Miandetta       | 5.4267            | 6344218 | 63804/48;<br>105780/21 | Recreation             | (e)                                      |
| Miandetta Park<br>West - 'Wiena<br>Park'                                | Park Lands                   | Berrigan Road,<br>Miandetta        | 0.9417            | 7564810 | 5408/302               | Recreation             | (e)                                      |
| Leary Avenue                                                            | Recreation Area              | Leary Avenue,<br>Stony Rise        | 2.585             | 2676370 | 145993/1001            | Recreation             | (e)                                      |
| Highfield Estate<br>Reserve                                             | Reserve                      | Chichester<br>Drive,<br>Devonport  | 1.106             | 1943799 | 132599/1               | Recreation             | (e)                                      |
| Mersey Lions Park                                                       | Public Reserve               | Beaumont Drive,<br>Miandetta       | 1.54              | 6344082 | 63804/46               | Recreation             | (e)                                      |
| 15 McArthur Drive                                                       | Reserve                      | 15 McArthur<br>Drive, Spreyton     | 1.903             | 3254436 | 166308/201             | Recreation             | (e)                                      |
| Orion Court                                                             | Recreation Area              | Orion Court,<br>Devonport          | 0.0344            | 1810283 | 126524/102             | Recreation             | (e)                                      |

## LAND TRANSFERRED VIA SUBDIVISION PROCESS (contd.)

| Property                     | Improvements/<br>Description  | Street Address                           | Land Area<br>(ha) | PID     | Title/s                                               | Land<br>Classification | Reason for<br>defining as Public<br>Land |
|------------------------------|-------------------------------|------------------------------------------|-------------------|---------|-------------------------------------------------------|------------------------|------------------------------------------|
| 46 Dana Drive                | Public Open<br>Space          | 44 Dana Drive,<br>Devonport              | 0.0653            | 3450242 | 171583/105                                            | Recreation             | (e)                                      |
| 46 Lapthorne<br>Close        | Public<br>Recreation<br>Space | 46 Lapthorne<br>Close Don                | 1.451             | 7399536 | 102679/169                                            | Recreation             | (e)                                      |
| Don River<br>Corridor        | Recreation Area               | Lot 101 Forth<br>Road Don                | 3.087             | 2636950 | 144123/101                                            | Recreation             | (e)                                      |
| Clayton Drive<br>Corridor    | Public<br>Recreation<br>Space | 39 Clayton Drive<br>Spreyton             | 4.9902            | 2984998 | 24071/361;<br>115335/272;<br>37986/364;<br>115335/271 | Recreation             | (e)                                      |
| Clayton Drive<br>Corridor    | Public<br>Recreation<br>Space | 39 Clayton Drive<br>Spreyton             | 1.146             | 9097789 | 179263/102                                            | Recreation             | (e)                                      |
| Hiller Street<br>Reserve     | Public<br>Recreation<br>Space | Hiller Street                            | 0.181             | 7187381 | 10152/5; 10152/6                                      | Vacant                 | (e)                                      |
| 6A Woodland<br>Grove Tugrah  |                               | 6A Woodland<br>Grove Tugrah              | 0.1306            | 9965607 | 179699/106                                            | Public Open<br>Space   | (e)                                      |
| Lot 100 Coles<br>Beach Road  | Recreation area               | Lot 100 Coles<br>Beach Road<br>Devonport | 0.04              | 2740475 | 148288/100                                            | Recreation             | (e)                                      |
| 135 Greenwood<br>Lane Tugrah | Residential                   | 135 Greenwood<br>Lane Tugrah             | 19.738            | 1972979 | 132882/107                                            | Public Open<br>Space   | (e)                                      |