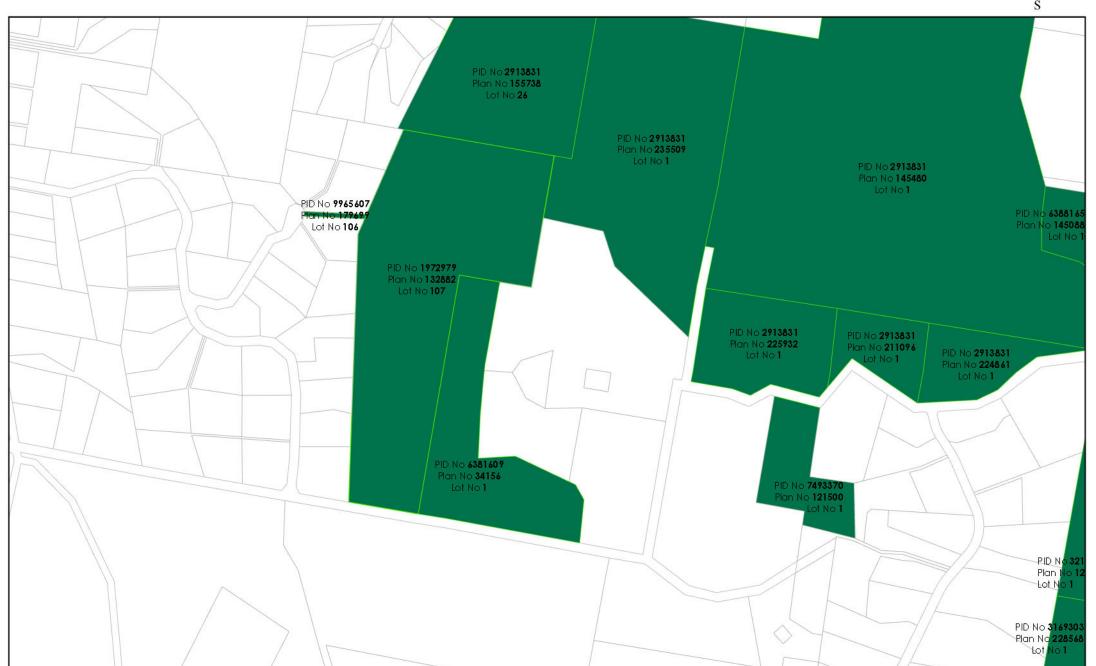

## LAND CONTAINING RESERVES / PARKS

| Property                                     | Improvements/<br>Description | Street Address                                                           | Land Area (ha)                                                                          | PID                                                                                                  | Title/s                                                                                                                                 | Land<br>Classification | Reason for<br>defining as<br>Public Land |
|----------------------------------------------|------------------------------|--------------------------------------------------------------------------|-----------------------------------------------------------------------------------------|------------------------------------------------------------------------------------------------------|-----------------------------------------------------------------------------------------------------------------------------------------|------------------------|------------------------------------------|
| Mary Binks<br>Wetlands                       | Reserve                      | Mary Street, East<br>Devonport<br>(incorporating 93 &<br>95 Mary Street) | 0.7593                                                                                  | 6367743 &<br>6367735                                                                                 | 84931/1 &<br>13425/2                                                                                                                    | Recreation             | (c)                                      |
| Pioneer Park<br>(incorporating<br>Apex Park) | Park                         | 17 & 17AThomas<br>Street, East<br>Devonport                              | 1.6187                                                                                  | 7797307 &<br>7797294                                                                                 | 7433/1 &<br>15765/1                                                                                                                     | Recreation             | (c)                                      |
| Roundhouse<br>Park                           | Recreation Area              | Formby Road,<br>Devonport                                                | 0.9431                                                                                  | 1673805                                                                                              | 26024/1                                                                                                                                 | Recreation             | (c)                                      |
| Dell Luck<br>Reserve                         | Reserve                      | Forth Road, Don                                                          | 15.5108 (part of 8<br>Richardson Drive,<br>Don)                                         | 2005681                                                                                              | 135735/2                                                                                                                                | Recreation             | (c)                                      |
| Kelcey Tier<br>Greenbelt                     | Greenbelt                    | 23 & 190 Durkins<br>Road; 95 Tugrah<br>Road, Quoiba                      | 15.3 (23 Durkins<br>Road); 8.109 (190<br>Durkins Road);<br>108.7764 (95<br>Tugrah Road) | 3211575 (23<br>Durkins<br>Road);<br>6381609 (190<br>Durkins<br>Road);<br>2913831 (95<br>Tugrah Road) | 121377/1 & 21875/1 (23 Durkins Road); 34156/1 (190 Durkins Road); 224861/1; 211096/1; 225932/1; 145480/1; 121032/1; 155738/26; 235509/1 | Recreation             | (c)                                      |