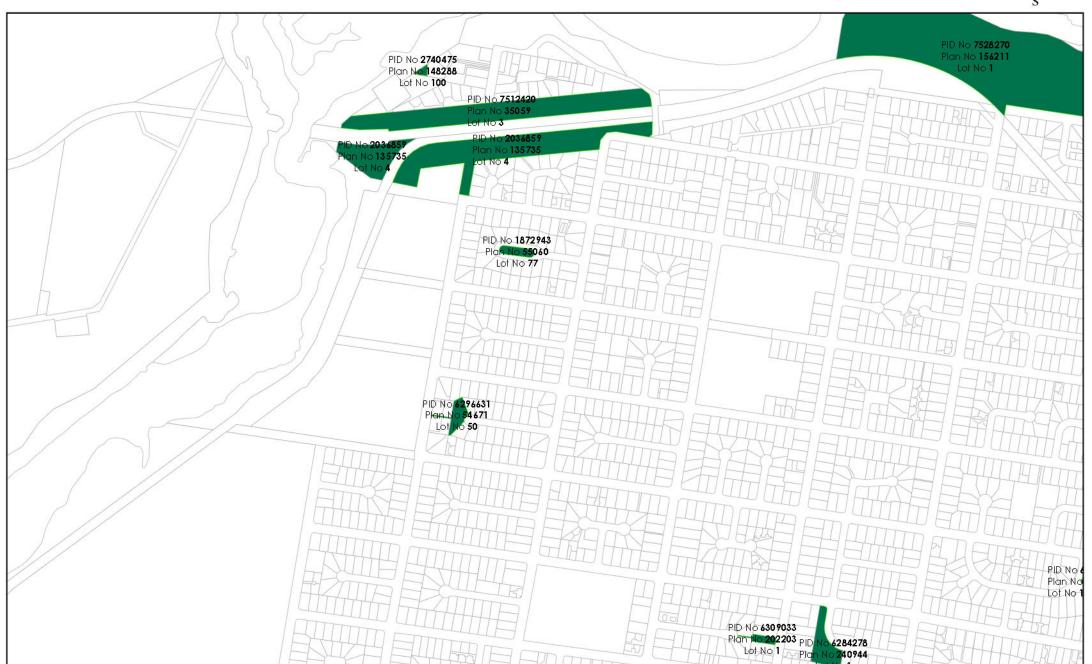

## LAND CONTAINING RESERVES / PARKS

| Property                                     | Improvements/<br>Description | Street Address                                                           | Land Area (ha)                                                                          | PID                                                                                                  | Title/s                                                                                                                                 | Land<br>Classification | Reason for<br>defining as<br>Public Land |
|----------------------------------------------|------------------------------|--------------------------------------------------------------------------|-----------------------------------------------------------------------------------------|------------------------------------------------------------------------------------------------------|-----------------------------------------------------------------------------------------------------------------------------------------|------------------------|------------------------------------------|
| Mary Binks<br>Wetlands                       | Reserve                      | Mary Street, East<br>Devonport<br>(incorporating 93 &<br>95 Mary Street) | 0.7593                                                                                  | 6367743 &<br>6367735                                                                                 | 84931/1 &<br>13425/2                                                                                                                    | Recreation             | (c)                                      |
| Pioneer Park<br>(incorporating<br>Apex Park) | Park                         | 17 & 17AThomas<br>Street, East<br>Devonport                              | 1.6187                                                                                  | 7797307 &<br>7797294                                                                                 | 7433/1 &<br>15765/1                                                                                                                     | Recreation             | (c)                                      |
| Roundhouse<br>Park                           | Recreation Area              | Formby Road,<br>Devonport                                                | 0.9431                                                                                  | 1673805                                                                                              | 26024/1                                                                                                                                 | Recreation             | (c)                                      |
| Dell Luck<br>Reserve                         | Reserve                      | Forth Road, Don                                                          | 15.5108 (part of 8<br>Richardson Drive,<br>Don)                                         | 2005681                                                                                              | 135735/2                                                                                                                                | Recreation             | (c)                                      |
| Kelcey Tier<br>Greenbelt                     | Greenbelt                    | 23 & 190 Durkins<br>Road; 95 Tugrah<br>Road, Quoiba                      | 15.3 (23 Durkins<br>Road); 8.109 (190<br>Durkins Road);<br>108.7764 (95<br>Tugrah Road) | 3211575 (23<br>Durkins<br>Road);<br>6381609 (190<br>Durkins<br>Road);<br>2913831 (95<br>Tugrah Road) | 121377/1 & 21875/1 (23 Durkins Road); 34156/1 (190 Durkins Road); 224861/1; 211096/1; 225932/1; 145480/1; 121032/1; 155738/26; 235509/1 | Recreation             | (c)                                      |

## LAND CONTAINING RESERVES / PARKS (contd.)

| Property                                     | Improvements/<br>Description | Street Address                                      | Land Area<br>(ha) | PID     | Title/s  | Land<br>Classification | Reason for<br>defining as<br>Public Land |
|----------------------------------------------|------------------------------|-----------------------------------------------------|-------------------|---------|----------|------------------------|------------------------------------------|
| East Devonport<br>Beach Coastal<br>Reserve   | Recreation Area              | 30 Teatree<br>Lane, East<br>Devonport               | 1.871             | 6358273 | 66087/1  | Recreation             | (c)                                      |
| Devonport<br>Maritime<br>Museum &<br>Gardens | Maritime Museum              | 6 Gloucester<br>Avenue,<br>Devonport                | 0.8751            | 3098584 | 157647/1 | Public Service         | (c)                                      |
| Neely Street                                 | Recreation Area              | Neely Street,<br>East Devonport                     | 1.146             | 6370045 | 228214/1 | Recreation             | (c)                                      |
| Mersey Bluff<br>Reserve                      | N/A                          | 1 Bluff Access<br>Road,<br>Devonport                | 5.663             | 2919248 | 248784/1 | Recreation             | (c)                                      |
| Coles Beach<br>Foreshore<br>Reserve          | Recreation Area              | Coles Beach<br>Road,<br>Devonport                   | 2.523             | 7512420 | 35059/3  | Recreation             | (c)                                      |
| John Luck Park                               | N/A                          | Forth Road, Don                                     | 0.1382            | 7146061 | 145126/1 | Recreation             | (c)                                      |
| Durkins Road<br>Bush Reserve                 | N/A                          | 67 Durkins<br>Road, Quoiba                          | 3.463             | 7493370 | 121500/1 | Recreation             | (c)                                      |
| Madden Street<br>Reserve                     | Playground                   | Corner Madden<br>& William<br>Streets,<br>Devonport | 0.4067            | 6320064 | 211900/1 | Recreation             | (b)                                      |
| Adina Place                                  | Recreation Area              | Adina Place,<br>East Devonport                      | 0.0509            | 1873006 | 113697/1 | Recreation             | (c)                                      |
| Kiah Place                                   | Recreation Area              | Kiah Place, East<br>Devonport                       | 0.0509            | 1873006 | 113697/1 | Recreation             | (c)                                      |

## LAND CONTAINING RESERVES / PARKS (contd.)

| Property                 | Improvements/<br>Description | Street Address                         | Land Area<br>(ha) | PID     | Title/s               | Land<br>Classification | Reason for<br>defining as<br>Public Land |
|--------------------------|------------------------------|----------------------------------------|-------------------|---------|-----------------------|------------------------|------------------------------------------|
| 2-4 Gloucester<br>Street | Reserve                      | 2-4 Gloucester<br>Street,<br>Devonport | 0.6079            | 6292470 | 160040/1              | Recreation             | (c)                                      |
| 124 North Street         | N/A                          | 124 North<br>Street,<br>Devonport      | 3.216             | 2036859 | 135735/4              | Recreation             | (b)                                      |
| Nyora Court              | Reserve                      | Nyora Court,<br>Miandetta              | 0.6475            | 6343610 | 205390/1              | Recreation             | (b)                                      |
| 9A Payton<br>Place       | Park Reserve                 | 9A Payton<br>Place,<br>Devonport       | 0.3182            | 6308559 | 249374/1              | Recreation             | (c)                                      |
| Westbury Place           | Nature strip                 | Westbury Place,<br>Devonport           | 0.1252            | 1872943 | 55060/77              | Recreation<br>Reserve  | (b)                                      |
| 43 Devonport<br>Road     | Recreation Area              | 43 Devonport<br>Road, Quoiba           | 0.3338            | 1946324 | 132831/1              | Recreation             | (b)                                      |
| Champion Park            | Reserve                      | 313 Pumping<br>Station Road,<br>Forth  | 5.498             | 6386346 | 196990/1              | Recreation             | (c)                                      |
| Loane Avenue<br>Reserve  | Recreation Area              | Loane Avenue,<br>East Devonport        | 1.86              | 6366484 | 239490/1              | Recreation             | (c)                                      |
| John Street<br>Reserve   | Reserve                      | John Street, East<br>Devonport         | 0.7361            | 7361634 | 30858/324             | Recreation             | (c)                                      |
| 80-82 River<br>Road      | Reserve                      | 80-82 River<br>Road,<br>Ambleside      | 1.873             | 2652459 | 145087/1              | Recreation             | (c)                                      |
| Harvey Park              | Park Reserve                 | 2 Marine Street<br>East Devonport      | 0.6563            | 6366783 | 145476/1;<br>145476/2 | Recreation             | (c)                                      |

## LAND TRANSFERRED VIA SUBDIVISION PROCESS (contd.)

| Property                     | Improvements/<br>Description  | Street Address                           | Land Area<br>(ha) | PID     | Title/s                                               | Land<br>Classification | Reason for<br>defining as Public<br>Land |
|------------------------------|-------------------------------|------------------------------------------|-------------------|---------|-------------------------------------------------------|------------------------|------------------------------------------|
| 46 Dana Drive                | Public Open<br>Space          | 44 Dana Drive,<br>Devonport              | 0.0653            | 3450242 | 171583/105                                            | Recreation             | (e)                                      |
| 46 Lapthorne<br>Close        | Public<br>Recreation<br>Space | 46 Lapthorne<br>Close Don                | 1.451             | 7399536 | 102679/169                                            | Recreation             | (e)                                      |
| Don River<br>Corridor        | Recreation Area               | Lot 101 Forth<br>Road Don                | 3.087             | 2636950 | 144123/101                                            | Recreation             | (e)                                      |
| Clayton Drive<br>Corridor    | Public<br>Recreation<br>Space | 39 Clayton Drive<br>Spreyton             | 4.9902            | 2984998 | 24071/361;<br>115335/272;<br>37986/364;<br>115335/271 | Recreation             | (e)                                      |
| Clayton Drive<br>Corridor    | Public<br>Recreation<br>Space | 39 Clayton Drive<br>Spreyton             | 1.146             | 9097789 | 179263/102                                            | Recreation             | (e)                                      |
| Hiller Street<br>Reserve     | Public<br>Recreation<br>Space | Hiller Street                            | 0.181             | 7187381 | 10152/5; 10152/6                                      | Vacant                 | (e)                                      |
| 6A Woodland<br>Grove Tugrah  |                               | 6A Woodland<br>Grove Tugrah              | 0.1306            | 9965607 | 179699/106                                            | Public Open<br>Space   | (e)                                      |
| Lot 100 Coles<br>Beach Road  | Recreation area               | Lot 100 Coles<br>Beach Road<br>Devonport | 0.04              | 2740475 | 148288/100                                            | Recreation             | (e)                                      |
| 135 Greenwood<br>Lane Tugrah | Residential                   | 135 Greenwood<br>Lane Tugrah             | 19.738            | 1972979 | 132882/107                                            | Public Open<br>Space   | (e)                                      |