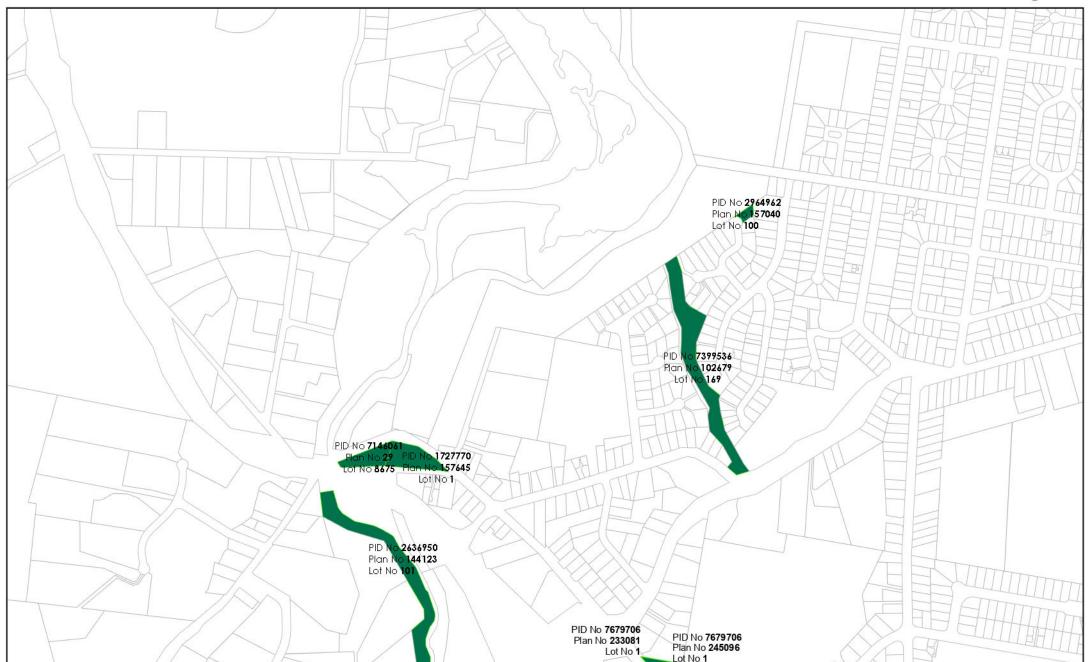

# LAND TRANSFERRED VIA SUBDIVISION PROCESS (contd.)

| Property             | Improvements/<br>Description | Street Address                         | Land Area<br>(ha) | PID     | Title/s            | Land<br>Classification | Reason for<br>defining as Public<br>Land |
|----------------------|------------------------------|----------------------------------------|-------------------|---------|--------------------|------------------------|------------------------------------------|
| 5A Jasmine Place     | Recreation<br>Reserve        | 5A Jasmine<br>Place, East<br>Devonport | 0.1096            | 7407698 | 37407/22           | Recreation             | (e)                                      |
| WJ Turner<br>Reserve | Public Open<br>Space         | 10A Langslow<br>Drive, Miandetta       | 0.6702            | 2285118 | 144404/6           | Recreation             | (e)                                      |
| Wise Court           | Public Open<br>Space         | Wise Court,<br>Devonport               | 0.0786            | 7731236 | 36025/12           | Recreation             | (e)                                      |
| 2 Gibson Court       | Public Open<br>Space         | 2 Gibson Court,<br>Spreyton            | 0.083             | 3029562 | 159322/101         | Recreation             | (e)                                      |
| 5 Valkyrie Close     | Public Open<br>Space         | 5 Valkyrie Close,<br>Devonport         | 0.0712            | 2964962 | 157040/100         | Recreation             | (e)                                      |
| McCabe Avenue        | Reserve                      | McCabe<br>Avenue,<br>Devonport         | 0.1831            | 6296631 | 54671/50           | Recreation             | (e)                                      |
| Woodrising<br>Avenue | Recreation<br>Space          | 16 Woodrising<br>Avenue,<br>Spreyton   | 0.5641            | 6389408 | 11478/1<br>11478/2 | Recreation             | (e)                                      |
| Pardoe<br>Esplanade  | Reserve                      | Pardoe<br>Esplanade, East<br>Devonport | 0.615             | 6361800 | 54661/134          | Recreation             | (e)                                      |
| 33 Dana Drive        | Public Open<br>Space         | 33 Dana Drive,<br>Devonport            | 0.1328            | 3365427 | 169455/104         | Recreation             | (e)                                      |

## LAND TRANSFERRED VIA SUBDIVISION PROCESS (contd.)

| Property                     | Improvements/<br>Description  | Street Address                           | Land Area<br>(ha) | PID     | Title/s                                               | Land<br>Classification | Reason for<br>defining as Public<br>Land |
|------------------------------|-------------------------------|------------------------------------------|-------------------|---------|-------------------------------------------------------|------------------------|------------------------------------------|
| 46 Dana Drive                | Public Open<br>Space          | 44 Dana Drive,<br>Devonport              | 0.0653            | 3450242 | 171583/105                                            | Recreation             | (e)                                      |
| 46 Lapthorne<br>Close        | Public<br>Recreation<br>Space | 46 Lapthorne<br>Close Don                | 1.451             | 7399536 | 102679/169                                            | Recreation             | (e)                                      |
| Don River<br>Corridor        | Recreation Area               | Lot 101 Forth<br>Road Don                | 3.087             | 2636950 | 144123/101                                            | Recreation             | (e)                                      |
| Clayton Drive<br>Corridor    | Public<br>Recreation<br>Space | 39 Clayton Drive<br>Spreyton             | 4.9902            | 2984998 | 24071/361;<br>115335/272;<br>37986/364;<br>115335/271 | Recreation             | (e)                                      |
| Clayton Drive<br>Corridor    | Public<br>Recreation<br>Space | 39 Clayton Drive<br>Spreyton             | 1.146             | 9097789 | 179263/102                                            | Recreation             | (e)                                      |
| Hiller Street<br>Reserve     | Public<br>Recreation<br>Space | Hiller Street                            | 0.181             | 7187381 | 10152/5; 10152/6                                      | Vacant                 | (e)                                      |
| 6A Woodland<br>Grove Tugrah  |                               | 6A Woodland<br>Grove Tugrah              | 0.1306            | 9965607 | 179699/106                                            | Public Open<br>Space   | (e)                                      |
| Lot 100 Coles<br>Beach Road  | Recreation area               | Lot 100 Coles<br>Beach Road<br>Devonport | 0.04              | 2740475 | 148288/100                                            | Recreation             | (e)                                      |
| 135 Greenwood<br>Lane Tugrah | Residential                   | 135 Greenwood<br>Lane Tugrah             | 19.738            | 1972979 | 132882/107                                            | Public Open<br>Space   | (e)                                      |