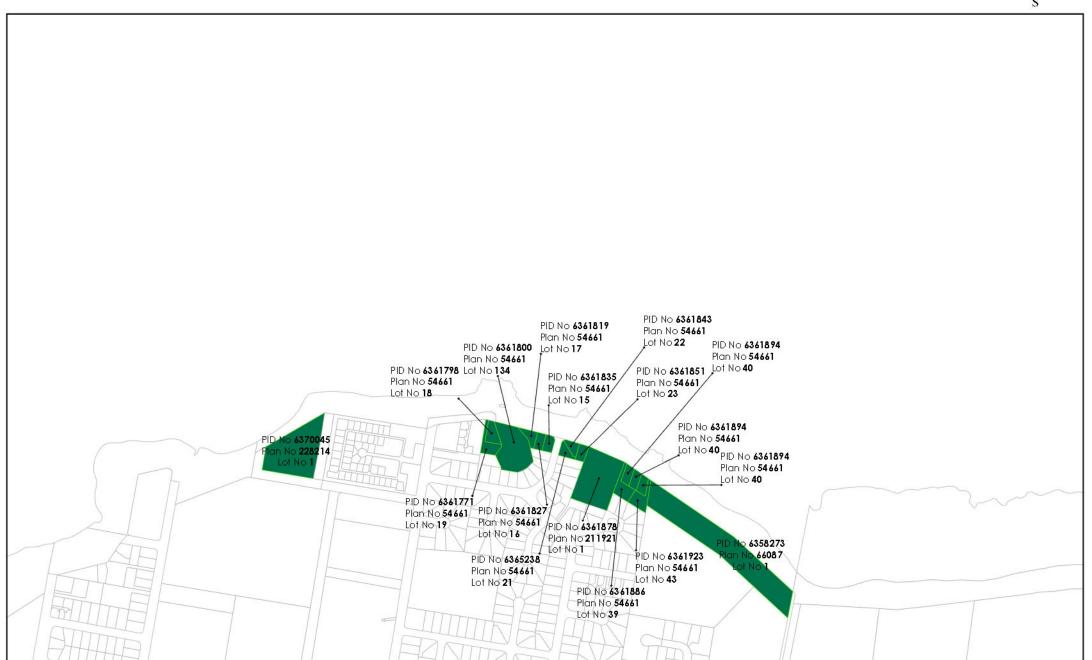

## LAND CONTAINING RESERVES / PARKS (contd.)

| Property                    | Improvements/<br>Description | Street Address                         | Land Area<br>(ha)                                                                                                    | PID                                                                                                                                                                              | Title/s                                                                                                                                                                | Land<br>Classification | Reason for<br>defining as<br>Public Land |
|-----------------------------|------------------------------|----------------------------------------|----------------------------------------------------------------------------------------------------------------------|----------------------------------------------------------------------------------------------------------------------------------------------------------------------------------|------------------------------------------------------------------------------------------------------------------------------------------------------------------------|------------------------|------------------------------------------|
| 56A Percy<br>Street         | Reserve                      | 56A Percy Street                       | 0.0766                                                                                                               | 6309033                                                                                                                                                                          | 202203/1                                                                                                                                                               | Recreation             | (c)                                      |
| East Devonport<br>Foreshore | Reserve                      | Pardoe<br>Esplanade East<br>Devonport  | 0.615; 0.1234;<br>1.05; 0.0653;<br>0.0774; 0.109;<br>0.0622; 0.069;<br>0.1406; 0.0728;<br>0.0736; 0.0716;<br>0.1411; | 6361800;<br>6361771;<br>6361878;<br>6361835;<br>6361827;<br>6361819;<br>6361798;<br>6361843;<br>6361886;<br>6361886;<br>6361894;<br>6361907;<br>6361915;<br>6361923;<br>6361923; | 54661/134;<br>54661/19;<br>211921/1;<br>54661/15;<br>54661/16;<br>54661/18;<br>54661/22;<br>54661/23;<br>54661/39;<br>54661/40;<br>54661/41;<br>54661/42;<br>54661/43; | Recreation             | (c)                                      |
| East Devonport<br>Foreshore | Reserve                      | 14 Illaroo<br>Avenue East<br>Devonport | 0.068                                                                                                                | 6365238                                                                                                                                                                          | 54661/21                                                                                                                                                               | Recreation             | (c)                                      |
| Haines Park                 | Park Reserve                 | 74 Rooke Street,<br>Devonport          | .6377                                                                                                                | 9424922                                                                                                                                                                          | 178733/2                                                                                                                                                               | Recreation             | (c)                                      |