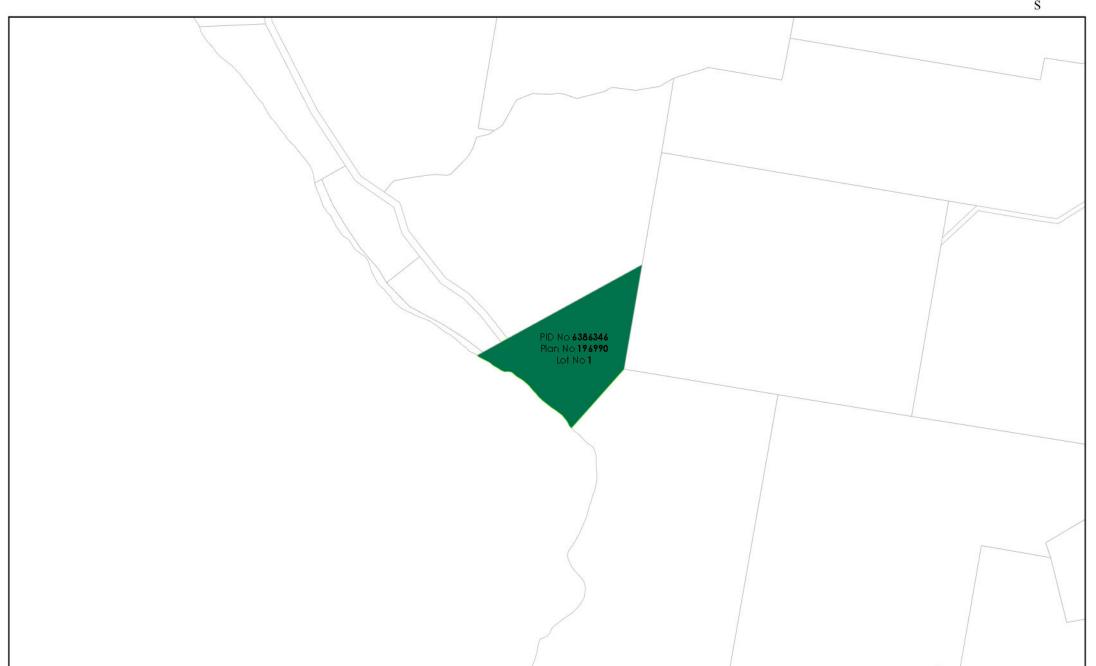

## LAND CONTAINING RESERVES / PARKS (contd.)

| Property                 | Improvements/<br>Description | Street Address                         | Land Area<br>(ha) | PID     | Title/s               | Land<br>Classification | Reason for<br>defining as<br>Public Land |
|--------------------------|------------------------------|----------------------------------------|-------------------|---------|-----------------------|------------------------|------------------------------------------|
| 2-4 Gloucester<br>Street | Reserve                      | 2-4 Gloucester<br>Street,<br>Devonport | 0.6079            | 6292470 | 160040/1              | Recreation             | (c)                                      |
| 124 North Street         | N/A                          | 124 North<br>Street,<br>Devonport      | 3.216             | 2036859 | 135735/4              | Recreation             | (b)                                      |
| Nyora Court              | Reserve                      | Nyora Court,<br>Miandetta              | 0.6475            | 6343610 | 205390/1              | Recreation             | (b)                                      |
| 9A Payton<br>Place       | Park Reserve                 | 9A Payton<br>Place,<br>Devonport       | 0.3182            | 6308559 | 249374/1              | Recreation             | (c)                                      |
| Westbury Place           | Nature strip                 | Westbury Place,<br>Devonport           | 0.1252            | 1872943 | 55060/77              | Recreation<br>Reserve  | (b)                                      |
| 43 Devonport<br>Road     | Recreation Area              | 43 Devonport<br>Road, Quoiba           | 0.3338            | 1946324 | 132831/1              | Recreation             | (b)                                      |
| Champion Park            | Reserve                      | 313 Pumping<br>Station Road,<br>Forth  | 5.498             | 6386346 | 196990/1              | Recreation             | (c)                                      |
| Loane Avenue<br>Reserve  | Recreation Area              | Loane Avenue,<br>East Devonport        | 1.86              | 6366484 | 239490/1              | Recreation             | (c)                                      |
| John Street<br>Reserve   | Reserve                      | John Street, East<br>Devonport         | 0.7361            | 7361634 | 30858/324             | Recreation             | (c)                                      |
| 80-82 River<br>Road      | Reserve                      | 80-82 River<br>Road,<br>Ambleside      | 1.873             | 2652459 | 145087/1              | Recreation             | (c)                                      |
| Harvey Park              | Park Reserve                 | 2 Marine Street<br>East Devonport      | 0.6563            | 6366783 | 145476/1;<br>145476/2 | Recreation             | (c)                                      |