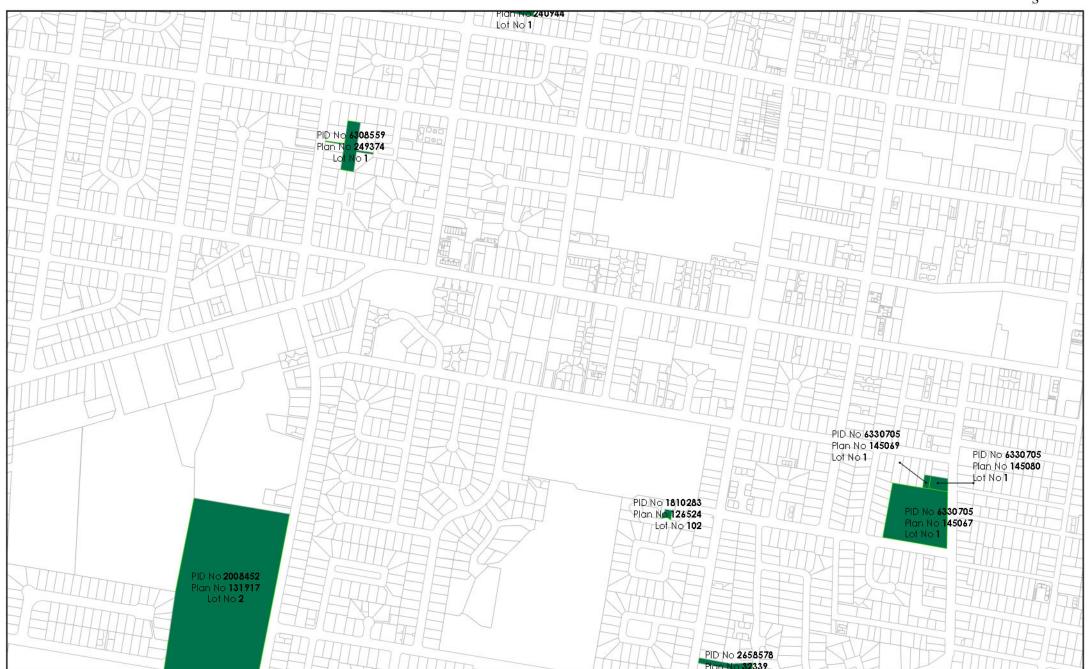

# LAND CONTAINING HEALTH, RECREATION, AMUSEMENT OR SPORTING FACILITIES

| Property                                                                           | Improvements/<br>Description            | Street Address                     | Land<br>Area (ha)    | PID     | Title/s                         | Land<br>Classification | Reason for<br>defining as<br>Public Land  |
|------------------------------------------------------------------------------------|-----------------------------------------|------------------------------------|----------------------|---------|---------------------------------|------------------------|-------------------------------------------|
| East Devonport<br>Recreation<br>Centre/<br>Girdlestone Park                        | Sports Centre &<br>Sports Ground        | Caroline Street,<br>East Devonport | 8.0937               | 6360410 | 145094/1                        | Recreation             | (b) (EDRC)<br>(b)<br>Girdlestone<br>Park) |
| Byard Park                                                                         | Byard Park                              | 33-61 James Street,<br>Devonport   | 4.535                | 6295604 | 230239/1                        | Recreation             | (b)                                       |
| Devonport Oval                                                                     | Sports Oval<br>Reserve                  | 16-40 James Street,<br>Devonport   | 7.039                | 6294425 | 107084/1                        | Recreation             | (b)                                       |
| Devonport<br>Recreation<br>Centre                                                  | Recreation<br>Centre                    | 30-46 Forbes Street,<br>Devonport  | 1.7062               | 6330705 | 145067/1                        | Recreation             | (b)                                       |
| Devonport Soccer Club (incorporating Bi- Centennial Park and Hiller Flora Reserve) | Clubrooms/<br>Grandstand and<br>Reserve | 34-44 Lovett Street,<br>Devonport  | 11.77                | 2008452 | 131917/2                        | Recreation             | (b)                                       |
| Don Recreation<br>Ground                                                           | Recreation<br>Ground                    | 8 Richardson Drive,<br>Don         | 15.5108<br>(part of) | 2005681 | 135735/3<br>86614/2<br>233538/1 | Recreation             | (b)                                       |
| Spreyton Netball<br>Centre                                                         | Netball Centre<br>and Amenities         | 3-9 Mersey Road<br>Spreyton        | 2.377                | 6384914 | 39640/1                         | Recreation             | (b)                                       |

## LAND CONTAINING RESERVES / PARKS

| Property                                     | Improvements/<br>Description | Street Address                                                           | Land Area (ha)                                                                          | PID                                                                                                  | Title/s                                                                                                                                 | Land<br>Classification | Reason for<br>defining as<br>Public Land |
|----------------------------------------------|------------------------------|--------------------------------------------------------------------------|-----------------------------------------------------------------------------------------|------------------------------------------------------------------------------------------------------|-----------------------------------------------------------------------------------------------------------------------------------------|------------------------|------------------------------------------|
| Mary Binks<br>Wetlands                       | Reserve                      | Mary Street, East<br>Devonport<br>(incorporating 93 &<br>95 Mary Street) | 0.7593                                                                                  | 6367743 &<br>6367735                                                                                 | 84931/1 &<br>13425/2                                                                                                                    | Recreation             | (c)                                      |
| Pioneer Park<br>(incorporating<br>Apex Park) | Park                         | 17 & 17AThomas<br>Street, East<br>Devonport                              | 1.6187                                                                                  | 7797307 &<br>7797294                                                                                 | 7433/1 &<br>15765/1                                                                                                                     | Recreation             | (c)                                      |
| Roundhouse<br>Park                           | Recreation Area              | Formby Road,<br>Devonport                                                | 0.9431                                                                                  | 1673805                                                                                              | 26024/1                                                                                                                                 | Recreation             | (c)                                      |
| Dell Luck<br>Reserve                         | Reserve                      | Forth Road, Don                                                          | 15.5108 (part of 8<br>Richardson Drive,<br>Don)                                         | 2005681                                                                                              | 135735/2                                                                                                                                | Recreation             | (c)                                      |
| Kelcey Tier<br>Greenbelt                     | Greenbelt                    | 23 & 190 Durkins<br>Road; 95 Tugrah<br>Road, Quoiba                      | 15.3 (23 Durkins<br>Road); 8.109 (190<br>Durkins Road);<br>108.7764 (95<br>Tugrah Road) | 3211575 (23<br>Durkins<br>Road);<br>6381609 (190<br>Durkins<br>Road);<br>2913831 (95<br>Tugrah Road) | 121377/1 & 21875/1 (23 Durkins Road); 34156/1 (190 Durkins Road); 224861/1; 211096/1; 225932/1; 145480/1; 121032/1; 155738/26; 235509/1 | Recreation             | (c)                                      |

## LAND CONTAINING RESERVES / PARKS (contd.)

| Property                 | Improvements/<br>Description | Street Address                         | Land Area<br>(ha) | PID     | Title/s               | Land<br>Classification | Reason for<br>defining as<br>Public Land |
|--------------------------|------------------------------|----------------------------------------|-------------------|---------|-----------------------|------------------------|------------------------------------------|
| 2-4 Gloucester<br>Street | Reserve                      | 2-4 Gloucester<br>Street,<br>Devonport | 0.6079            | 6292470 | 160040/1              | Recreation             | (c)                                      |
| 124 North Street         | N/A                          | 124 North<br>Street,<br>Devonport      | 3.216             | 2036859 | 135735/4              | Recreation             | (b)                                      |
| Nyora Court              | Reserve                      | Nyora Court,<br>Miandetta              | 0.6475            | 6343610 | 205390/1              | Recreation             | (b)                                      |
| 9A Payton<br>Place       | Park Reserve                 | 9A Payton<br>Place,<br>Devonport       | 0.3182            | 6308559 | 249374/1              | Recreation             | (c)                                      |
| Westbury Place           | Nature strip                 | Westbury Place,<br>Devonport           | 0.1252            | 1872943 | 55060/77              | Recreation<br>Reserve  | (b)                                      |
| 43 Devonport<br>Road     | Recreation Area              | 43 Devonport<br>Road, Quoiba           | 0.3338            | 1946324 | 132831/1              | Recreation             | (b)                                      |
| Champion Park            | Reserve                      | 313 Pumping<br>Station Road,<br>Forth  | 5.498             | 6386346 | 196990/1              | Recreation             | (c)                                      |
| Loane Avenue<br>Reserve  | Recreation Area              | Loane Avenue,<br>East Devonport        | 1.86              | 6366484 | 239490/1              | Recreation             | (c)                                      |
| John Street<br>Reserve   | Reserve                      | John Street, East<br>Devonport         | 0.7361            | 7361634 | 30858/324             | Recreation             | (c)                                      |
| 80-82 River<br>Road      | Reserve                      | 80-82 River<br>Road,<br>Ambleside      | 1.873             | 2652459 | 145087/1              | Recreation             | (c)                                      |
| Harvey Park              | Park Reserve                 | 2 Marine Street<br>East Devonport      | 0.6563            | 6366783 | 145476/1;<br>145476/2 | Recreation             | (c)                                      |

### LAND TRANSFERRED VIA SUBDIVISION PROCESS

| Property                                                                | Improvements/<br>Description | Street Address                     | Land Area<br>(ha) | PID     | Title/s                | Land<br>Classification | Reason for<br>defining as Public<br>Land |
|-------------------------------------------------------------------------|------------------------------|------------------------------------|-------------------|---------|------------------------|------------------------|------------------------------------------|
| Addison Street<br>Reserve (includes<br>City of Devonport<br>Scout Hall) | Hall                         | 11 Addison<br>Street,<br>Devonport | 0.4252            | 6284278 | 240944/1               | Public Service         | (e)                                      |
| Victoria Street<br>Reserve                                              | Recreation Area              | Victoria Street,<br>Devonport      | 0.1886            | 2658578 | 32339/20               | Recreation             | (e)                                      |
| Kelly Place<br>Reserve                                                  | Recreation Area              | 2A Kelly Place,<br>Devonport       | 0.332             | 7126773 | 19738/220              | Recreation             | (e)                                      |
| Miandetta Park<br>East                                                  | Public Reserve               | Beaumont Drive,<br>Miandetta       | 5.4267            | 6344218 | 63804/48;<br>105780/21 | Recreation             | (e)                                      |
| Miandetta Park<br>West - 'Wiena<br>Park'                                | Park Lands                   | Berrigan Road,<br>Miandetta        | 0.9417            | 7564810 | 5408/302               | Recreation             | (e)                                      |
| Leary Avenue                                                            | Recreation Area              | Leary Avenue,<br>Stony Rise        | 2.585             | 2676370 | 145993/1001            | Recreation             | (e)                                      |
| Highfield Estate<br>Reserve                                             | Reserve                      | Chichester<br>Drive,<br>Devonport  | 1.106             | 1943799 | 132599/1               | Recreation             | (e)                                      |
| Mersey Lions Park                                                       | Public Reserve               | Beaumont Drive,<br>Miandetta       | 1.54              | 6344082 | 63804/46               | Recreation             | (e)                                      |
| 15 McArthur Drive                                                       | Reserve                      | 15 McArthur<br>Drive, Spreyton     | 1.903             | 3254436 | 166308/201             | Recreation             | (e)                                      |
| Orion Court                                                             | Recreation Area              | Orion Court,<br>Devonport          | 0.0344            | 1810283 | 126524/102             | Recreation             | (e)                                      |