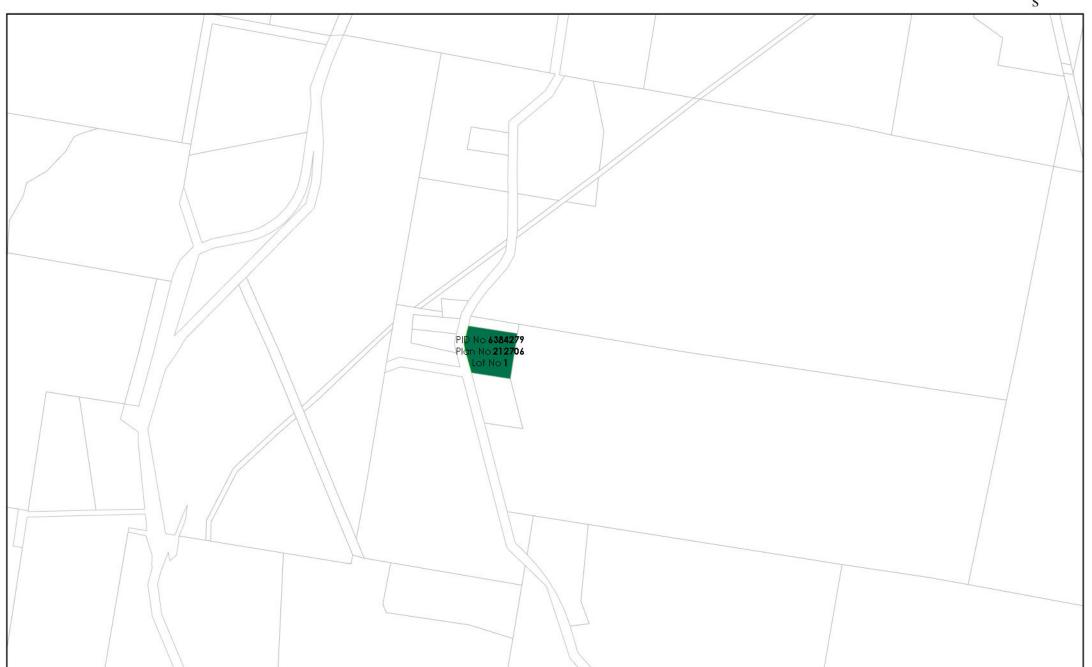

## LAND CONTAINING BUILDINGS

| Property                 | Improvements/Description | Street Address                    | Land<br>Area<br>(ha) | PID               | Title/s                          | Land<br>Classification | Reason for<br>defining as<br>Public<br>Land |
|--------------------------|--------------------------|-----------------------------------|----------------------|-------------------|----------------------------------|------------------------|---------------------------------------------|
| Don Memorial<br>Hall     | Public Hall              | Forth Road Don                    | 0.487                | 1727770           | 157645/1                         | Public Service         | (b)                                         |
| Melrose<br>Memorial Hall | Hall                     | 673 Melrose<br>Road Melrose       | 1.012                | 6384279 (part of) | 212706/1<br>(part of)            | Community Services     | (b)                                         |
| Sixty & Over<br>Club     | Clubhouse                | 8 Victoria Parade<br>Devonport    | 0.058                | 7404235           | 13843/2;<br>13843/5;<br>250010/1 | Community Services     | (b)                                         |
| paranaple arts<br>centre | Cultural Centre          | 145-151 Rooke<br>Street Devonport | 0.2317               | 9911943           | 176279/1                         | Community Services     | (b)                                         |