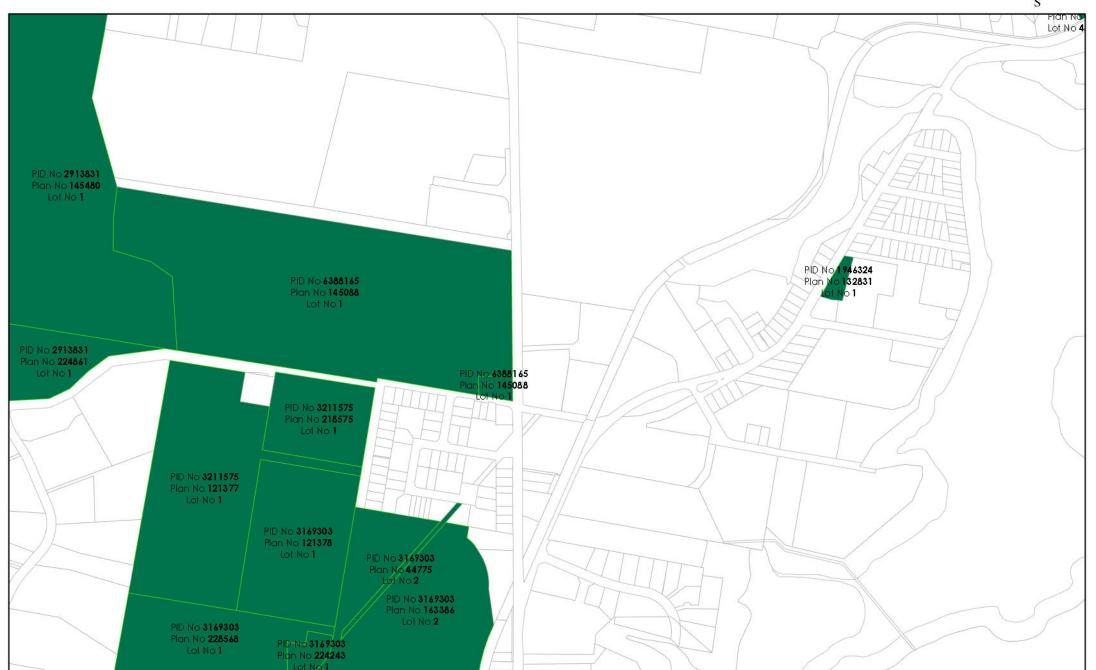

# LAND CONTAINING HEALTH, RECREATION, AMUSEMENT OR SPORTING FACILITIES (contd.)

| Property                                                                                                | Improvements/<br>Description | Street Address                   | Land<br>Area (ha) | PID     | Title/s                                                                                             | Land<br>Classification | Reason for<br>defining as<br>Public Land |
|---------------------------------------------------------------------------------------------------------|------------------------------|----------------------------------|-------------------|---------|-----------------------------------------------------------------------------------------------------|------------------------|------------------------------------------|
| Meercroft Park -<br>Hockey<br>Complex<br>(incorporating<br>Eugene Street<br>Reserve - Tennis<br>Centre) | Sportsground                 | 18-32 North Street,<br>Devonport | 13.88             | 7528270 | 15621/1                                                                                             | Recreation             | (b)                                      |
| Maidstone Park                                                                                          | House,<br>Clubrooms,<br>Hall | 31-49 Mersey Road,<br>Spreyton   | 13.1453           | 6385036 | 145127/1;<br>145130/1;<br>145131/1;<br>145131/2;<br>145132/1;<br>145136/1;<br>145433/1;<br>157646/1 | Recreation             | (b)                                      |
| Morris Avenue<br>Reserve                                                                                | Recreation Park              | 2 Morris Avenue<br>Devonport     | 0.2               | 6342327 | 204016/1;<br>249851/1;<br>55493/1                                                                   | Recreation             | (b)                                      |
| Spreyton<br>Racecourse                                                                                  | Tapeta Park &<br>Dog's Home  | 13 Racecourse<br>Road Spreyton   | 41.8969           | 3169303 | 121378/1;<br>145473/1;<br>163386/2;<br>224243/1;<br>228568/1;<br>252143/2;<br>44775/2               | Showground/Racetrack   | (b)                                      |

## LAND CONTAINING RESERVES / PARKS

| Property                                     | Improvements/<br>Description | Street Address                                                           | Land Area (ha)                                                                          | PID                                                                                                  | Title/s                                                                                                                                 | Land<br>Classification | Reason for<br>defining as<br>Public Land |
|----------------------------------------------|------------------------------|--------------------------------------------------------------------------|-----------------------------------------------------------------------------------------|------------------------------------------------------------------------------------------------------|-----------------------------------------------------------------------------------------------------------------------------------------|------------------------|------------------------------------------|
| Mary Binks<br>Wetlands                       | Reserve                      | Mary Street, East<br>Devonport<br>(incorporating 93 &<br>95 Mary Street) | 0.7593                                                                                  | 6367743 &<br>6367735                                                                                 | 84931/1 &<br>13425/2                                                                                                                    | Recreation             | (c)                                      |
| Pioneer Park<br>(incorporating<br>Apex Park) | Park                         | 17 & 17AThomas<br>Street, East<br>Devonport                              | 1.6187                                                                                  | 7797307 &<br>7797294                                                                                 | 7433/1 &<br>15765/1                                                                                                                     | Recreation             | (c)                                      |
| Roundhouse<br>Park                           | Recreation Area              | Formby Road,<br>Devonport                                                | 0.9431                                                                                  | 1673805                                                                                              | 26024/1                                                                                                                                 | Recreation             | (c)                                      |
| Dell Luck<br>Reserve                         | Reserve                      | Forth Road, Don                                                          | 15.5108 (part of 8<br>Richardson Drive,<br>Don)                                         | 2005681                                                                                              | 135735/2                                                                                                                                | Recreation             | (c)                                      |
| Kelcey Tier<br>Greenbelt                     | Greenbelt                    | 23 & 190 Durkins<br>Road; 95 Tugrah<br>Road, Quoiba                      | 15.3 (23 Durkins<br>Road); 8.109 (190<br>Durkins Road);<br>108.7764 (95<br>Tugrah Road) | 3211575 (23<br>Durkins<br>Road);<br>6381609 (190<br>Durkins<br>Road);<br>2913831 (95<br>Tugrah Road) | 121377/1 & 21875/1 (23 Durkins Road); 34156/1 (190 Durkins Road); 224861/1; 211096/1; 225932/1; 145480/1; 121032/1; 155738/26; 235509/1 | Recreation             | (c)                                      |

## LAND CONTAINING RESERVES / PARKS (contd.)

| Property                 | Improvements/<br>Description | Street Address                         | Land Area<br>(ha) | PID     | Title/s               | Land<br>Classification | Reason for<br>defining as<br>Public Land |
|--------------------------|------------------------------|----------------------------------------|-------------------|---------|-----------------------|------------------------|------------------------------------------|
| 2-4 Gloucester<br>Street | Reserve                      | 2-4 Gloucester<br>Street,<br>Devonport | 0.6079            | 6292470 | 160040/1              | Recreation             | (c)                                      |
| 124 North Street         | N/A                          | 124 North<br>Street,<br>Devonport      | 3.216             | 2036859 | 135735/4              | Recreation             | (b)                                      |
| Nyora Court              | Reserve                      | Nyora Court,<br>Miandetta              | 0.6475            | 6343610 | 205390/1              | Recreation             | (b)                                      |
| 9A Payton<br>Place       | Park Reserve                 | 9A Payton<br>Place,<br>Devonport       | 0.3182            | 6308559 | 249374/1              | Recreation             | (c)                                      |
| Westbury Place           | Nature strip                 | Westbury Place,<br>Devonport           | 0.1252            | 1872943 | 55060/77              | Recreation<br>Reserve  | (b)                                      |
| 43 Devonport<br>Road     | Recreation Area              | 43 Devonport<br>Road, Quoiba           | 0.3338            | 1946324 | 132831/1              | Recreation             | (b)                                      |
| Champion Park            | Reserve                      | 313 Pumping<br>Station Road,<br>Forth  | 5.498             | 6386346 | 196990/1              | Recreation             | (c)                                      |
| Loane Avenue<br>Reserve  | Recreation Area              | Loane Avenue,<br>East Devonport        | 1.86              | 6366484 | 239490/1              | Recreation             | (c)                                      |
| John Street<br>Reserve   | Reserve                      | John Street, East<br>Devonport         | 0.7361            | 7361634 | 30858/324             | Recreation             | (c)                                      |
| 80-82 River<br>Road      | Reserve                      | 80-82 River<br>Road,<br>Ambleside      | 1.873             | 2652459 | 145087/1              | Recreation             | (c)                                      |
| Harvey Park              | Park Reserve                 | 2 Marine Street<br>East Devonport      | 0.6563            | 6366783 | 145476/1;<br>145476/2 | Recreation             | (c)                                      |