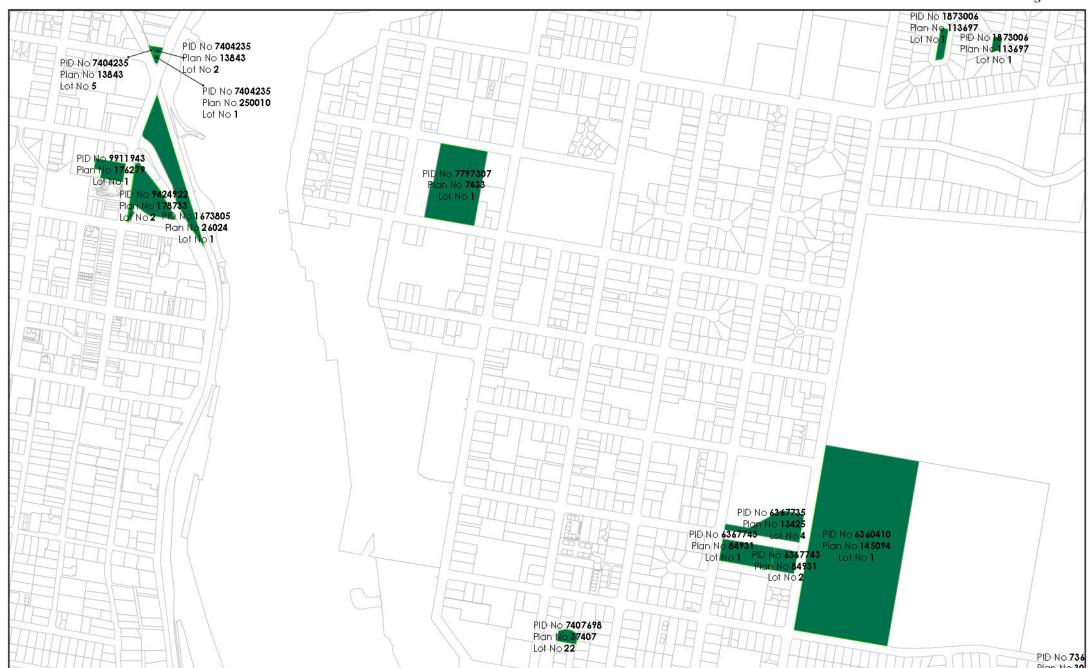

## LAND CONTAINING BUILDINGS

| Property                 | Improvements/Description | Street Address                    | Land<br>Area<br>(ha) | PID               | Title/s                          | Land<br>Classification | Reason for<br>defining as<br>Public<br>Land |
|--------------------------|--------------------------|-----------------------------------|----------------------|-------------------|----------------------------------|------------------------|---------------------------------------------|
| Don Memorial<br>Hall     | Public Hall              | Forth Road Don                    | 0.487                | 1727770           | 157645/1                         | Public Service         | (b)                                         |
| Melrose<br>Memorial Hall | Hall                     | 673 Melrose<br>Road Melrose       | 1.012                | 6384279 (part of) | 212706/1<br>(part of)            | Community Services     | (b)                                         |
| Sixty & Over<br>Club     | Clubhouse                | 8 Victoria Parade<br>Devonport    | 0.058                | 7404235           | 13843/2;<br>13843/5;<br>250010/1 | Community Services     | (b)                                         |
| paranaple arts<br>centre | Cultural Centre          | 145-151 Rooke<br>Street Devonport | 0.2317               | 9911943           | 176279/1                         | Community Services     | (b)                                         |

# LAND CONTAINING HEALTH, RECREATION, AMUSEMENT OR SPORTING FACILITIES

| Property                                                                           | Improvements/<br>Description            | Street Address                     | Land<br>Area (ha)    | PID     | Title/s                         | Land<br>Classification | Reason for<br>defining as<br>Public Land  |
|------------------------------------------------------------------------------------|-----------------------------------------|------------------------------------|----------------------|---------|---------------------------------|------------------------|-------------------------------------------|
| East Devonport<br>Recreation<br>Centre/<br>Girdlestone Park                        | Sports Centre &<br>Sports Ground        | Caroline Street,<br>East Devonport | 8.0937               | 6360410 | 145094/1                        | Recreation             | (b) (EDRC)<br>(b)<br>Girdlestone<br>Park) |
| Byard Park                                                                         | Byard Park                              | 33-61 James Street,<br>Devonport   | 4.535                | 6295604 | 230239/1                        | Recreation             | (b)                                       |
| Devonport Oval                                                                     | Sports Oval<br>Reserve                  | 16-40 James Street,<br>Devonport   | 7.039                | 6294425 | 107084/1                        | Recreation             | (b)                                       |
| Devonport<br>Recreation<br>Centre                                                  | Recreation<br>Centre                    | 30-46 Forbes Street,<br>Devonport  | 1.7062               | 6330705 | 145067/1                        | Recreation             | (b)                                       |
| Devonport Soccer Club (incorporating Bi- Centennial Park and Hiller Flora Reserve) | Clubrooms/<br>Grandstand and<br>Reserve | 34-44 Lovett Street,<br>Devonport  | 11.77                | 2008452 | 131917/2                        | Recreation             | (b)                                       |
| Don Recreation<br>Ground                                                           | Recreation<br>Ground                    | 8 Richardson Drive,<br>Don         | 15.5108<br>(part of) | 2005681 | 135735/3<br>86614/2<br>233538/1 | Recreation             | (b)                                       |
| Spreyton Netball<br>Centre                                                         | Netball Centre<br>and Amenities         | 3-9 Mersey Road<br>Spreyton        | 2.377                | 6384914 | 39640/1                         | Recreation             | (b)                                       |

## LAND CONTAINING RESERVES / PARKS (contd.)

| Property                                     | Improvements/<br>Description | Street Address                                      | Land Area<br>(ha) | PID     | Title/s  | Land<br>Classification | Reason for<br>defining as<br>Public Land |
|----------------------------------------------|------------------------------|-----------------------------------------------------|-------------------|---------|----------|------------------------|------------------------------------------|
| East Devonport<br>Beach Coastal<br>Reserve   | Recreation Area              | 30 Teatree<br>Lane, East<br>Devonport               | 1.871             | 6358273 | 66087/1  | Recreation             | (c)                                      |
| Devonport<br>Maritime<br>Museum &<br>Gardens | Maritime Museum              | 6 Gloucester<br>Avenue,<br>Devonport                | 0.8751            | 3098584 | 157647/1 | Public Service         | (c)                                      |
| Neely Street                                 | Recreation Area              | Neely Street,<br>East Devonport                     | 1.146             | 6370045 | 228214/1 | Recreation             | (c)                                      |
| Mersey Bluff<br>Reserve                      | N/A                          | 1 Bluff Access<br>Road,<br>Devonport                | 5.663             | 2919248 | 248784/1 | Recreation             | (c)                                      |
| Coles Beach<br>Foreshore<br>Reserve          | Recreation Area              | Coles Beach<br>Road,<br>Devonport                   | 2.523             | 7512420 | 35059/3  | Recreation             | (c)                                      |
| John Luck Park                               | N/A                          | Forth Road, Don                                     | 0.1382            | 7146061 | 145126/1 | Recreation             | (c)                                      |
| Durkins Road<br>Bush Reserve                 | N/A                          | 67 Durkins<br>Road, Quoiba                          | 3.463             | 7493370 | 121500/1 | Recreation             | (c)                                      |
| Madden Street<br>Reserve                     | Playground                   | Corner Madden<br>& William<br>Streets,<br>Devonport | 0.4067            | 6320064 | 211900/1 | Recreation             | (b)                                      |
| Adina Place                                  | Recreation Area              | Adina Place,<br>East Devonport                      | 0.0509            | 1873006 | 113697/1 | Recreation             | (c)                                      |
| Kiah Place                                   | Recreation Area              | Kiah Place, East<br>Devonport                       | 0.0509            | 1873006 | 113697/1 | Recreation             | (c)                                      |