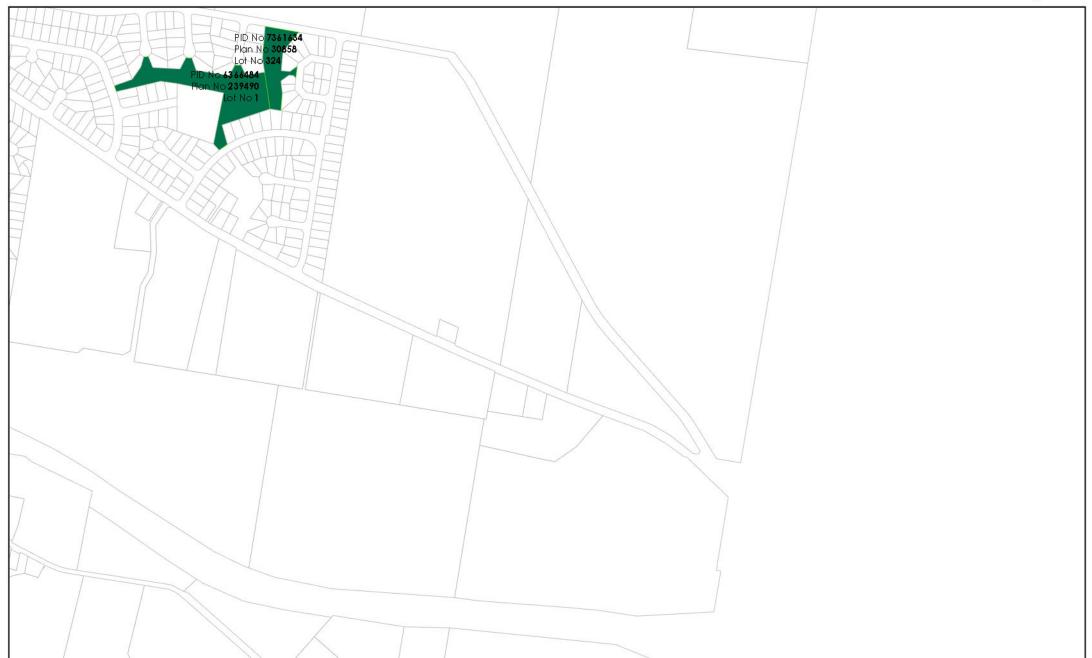

## LAND CONTAINING RESERVES / PARKS (contd.)

| Property                 | Improvements/<br>Description | Street Address                         | Land Area<br>(ha) | PID     | Title/s               | Land<br>Classification | Reason for<br>defining as<br>Public Land |
|--------------------------|------------------------------|----------------------------------------|-------------------|---------|-----------------------|------------------------|------------------------------------------|
| 2-4 Gloucester<br>Street | Reserve                      | 2-4 Gloucester<br>Street,<br>Devonport | 0.6079            | 6292470 | 160040/1              | Recreation             | (c)                                      |
| 124 North Street         | N/A                          | 124 North<br>Street,<br>Devonport      | 3.216             | 2036859 | 135735/4              | Recreation             | (b)                                      |
| Nyora Court              | Reserve                      | Nyora Court,<br>Miandetta              | 0.6475            | 6343610 | 205390/1              | Recreation             | (b)                                      |
| 9A Payton<br>Place       | Park Reserve                 | 9A Payton<br>Place,<br>Devonport       | 0.3182            | 6308559 | 249374/1              | Recreation             | (c)                                      |
| Westbury Place           | Nature strip                 | Westbury Place,<br>Devonport           | 0.1252            | 1872943 | 55060/77              | Recreation<br>Reserve  | (b)                                      |
| 43 Devonport<br>Road     | Recreation Area              | 43 Devonport<br>Road, Quoiba           | 0.3338            | 1946324 | 132831/1              | Recreation             | (b)                                      |
| Champion Park            | Reserve                      | 313 Pumping<br>Station Road,<br>Forth  | 5.498             | 6386346 | 196990/1              | Recreation             | (c)                                      |
| Loane Avenue<br>Reserve  | Recreation Area              | Loane Avenue,<br>East Devonport        | 1.86              | 6366484 | 239490/1              | Recreation             | (c)                                      |
| John Street<br>Reserve   | Reserve                      | John Street, East<br>Devonport         | 0.7361            | 7361634 | 30858/324             | Recreation             | (c)                                      |
| 80-82 River<br>Road      | Reserve                      | 80-82 River<br>Road,<br>Ambleside      | 1.873             | 2652459 | 145087/1              | Recreation             | (c)                                      |
| Harvey Park              | Park Reserve                 | 2 Marine Street<br>East Devonport      | 0.6563            | 6366783 | 145476/1;<br>145476/2 | Recreation             | (c)                                      |