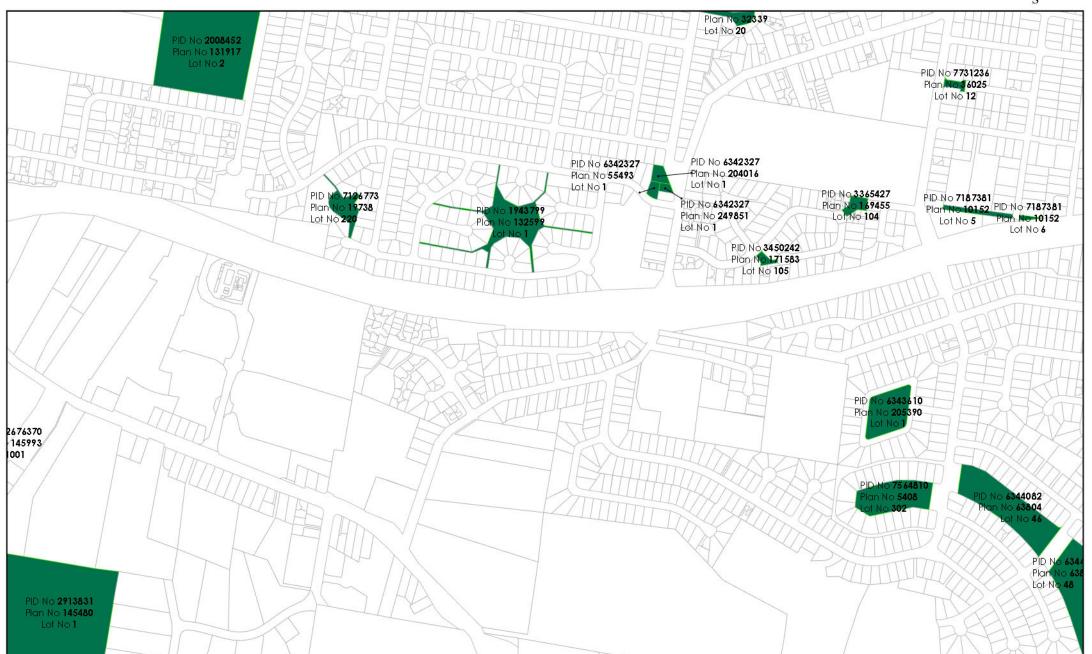

# LAND CONTAINING HEALTH, RECREATION, AMUSEMENT OR SPORTING FACILITIES (contd.)

| Property                                                                                                | Improvements/<br>Description | Street Address                   | Land<br>Area (ha) | PID     | Title/s                                                                                             | Land<br>Classification | Reason for<br>defining as<br>Public Land |
|---------------------------------------------------------------------------------------------------------|------------------------------|----------------------------------|-------------------|---------|-----------------------------------------------------------------------------------------------------|------------------------|------------------------------------------|
| Meercroft Park -<br>Hockey<br>Complex<br>(incorporating<br>Eugene Street<br>Reserve - Tennis<br>Centre) | Sportsground                 | 18-32 North Street,<br>Devonport | 13.88             | 7528270 | 15621/1                                                                                             | Recreation             | (b)                                      |
| Maidstone Park                                                                                          | House,<br>Clubrooms,<br>Hall | 31-49 Mersey Road,<br>Spreyton   | 13.1453           | 6385036 | 145127/1;<br>145130/1;<br>145131/1;<br>145131/2;<br>145132/1;<br>145136/1;<br>145433/1;<br>157646/1 | Recreation             | (b)                                      |
| Morris Avenue<br>Reserve                                                                                | Recreation Park              | 2 Morris Avenue<br>Devonport     | 0.2               | 6342327 | 204016/1;<br>249851/1;<br>55493/1                                                                   | Recreation             | (b)                                      |
| Spreyton<br>Racecourse                                                                                  | Tapeta Park &<br>Dog's Home  | 13 Racecourse<br>Road Spreyton   | 41.8969           | 3169303 | 121378/1;<br>145473/1;<br>163386/2;<br>224243/1;<br>228568/1;<br>252143/2;<br>44775/2               | Showground/Racetrack   | (b)                                      |

## LAND CONTAINING RESERVES / PARKS (contd.)

| Property                 | Improvements/<br>Description | Street Address                         | Land Area<br>(ha) | PID     | Title/s               | Land<br>Classification | Reason for<br>defining as<br>Public Land |
|--------------------------|------------------------------|----------------------------------------|-------------------|---------|-----------------------|------------------------|------------------------------------------|
| 2-4 Gloucester<br>Street | Reserve                      | 2-4 Gloucester<br>Street,<br>Devonport | 0.6079            | 6292470 | 160040/1              | Recreation             | (c)                                      |
| 124 North Street         | N/A                          | 124 North<br>Street,<br>Devonport      | 3.216             | 2036859 | 135735/4              | Recreation             | (b)                                      |
| Nyora Court              | Reserve                      | Nyora Court,<br>Miandetta              | 0.6475            | 6343610 | 205390/1              | Recreation             | (b)                                      |
| 9A Payton<br>Place       | Park Reserve                 | 9A Payton<br>Place,<br>Devonport       | 0.3182            | 6308559 | 249374/1              | Recreation             | (c)                                      |
| Westbury Place           | Nature strip                 | Westbury Place,<br>Devonport           | 0.1252            | 1872943 | 55060/77              | Recreation<br>Reserve  | (b)                                      |
| 43 Devonport<br>Road     | Recreation Area              | 43 Devonport<br>Road, Quoiba           | 0.3338            | 1946324 | 132831/1              | Recreation             | (b)                                      |
| Champion Park            | Reserve                      | 313 Pumping<br>Station Road,<br>Forth  | 5.498             | 6386346 | 196990/1              | Recreation             | (c)                                      |
| Loane Avenue<br>Reserve  | Recreation Area              | Loane Avenue,<br>East Devonport        | 1.86              | 6366484 | 239490/1              | Recreation             | (c)                                      |
| John Street<br>Reserve   | Reserve                      | John Street, East<br>Devonport         | 0.7361            | 7361634 | 30858/324             | Recreation             | (c)                                      |
| 80-82 River<br>Road      | Reserve                      | 80-82 River<br>Road,<br>Ambleside      | 1.873             | 2652459 | 145087/1              | Recreation             | (c)                                      |
| Harvey Park              | Park Reserve                 | 2 Marine Street<br>East Devonport      | 0.6563            | 6366783 | 145476/1;<br>145476/2 | Recreation             | (c)                                      |

### LAND TRANSFERRED VIA SUBDIVISION PROCESS

| Property                                                                | Improvements/<br>Description | Street Address                     | Land Area<br>(ha) | PID     | Title/s                | Land<br>Classification | Reason for<br>defining as Public<br>Land |
|-------------------------------------------------------------------------|------------------------------|------------------------------------|-------------------|---------|------------------------|------------------------|------------------------------------------|
| Addison Street<br>Reserve (includes<br>City of Devonport<br>Scout Hall) | Hall                         | 11 Addison<br>Street,<br>Devonport | 0.4252            | 6284278 | 240944/1               | Public Service         | (e)                                      |
| Victoria Street<br>Reserve                                              | Recreation Area              | Victoria Street,<br>Devonport      | 0.1886            | 2658578 | 32339/20               | Recreation             | (e)                                      |
| Kelly Place<br>Reserve                                                  | Recreation Area              | 2A Kelly Place,<br>Devonport       | 0.332             | 7126773 | 19738/220              | Recreation             | (e)                                      |
| Miandetta Park<br>East                                                  | Public Reserve               | Beaumont Drive,<br>Miandetta       | 5.4267            | 6344218 | 63804/48;<br>105780/21 | Recreation             | (e)                                      |
| Miandetta Park<br>West - 'Wiena<br>Park'                                | Park Lands                   | Berrigan Road,<br>Miandetta        | 0.9417            | 7564810 | 5408/302               | Recreation             | (e)                                      |
| Leary Avenue                                                            | Recreation Area              | Leary Avenue,<br>Stony Rise        | 2.585             | 2676370 | 145993/1001            | Recreation             | (e)                                      |
| Highfield Estate<br>Reserve                                             | Reserve                      | Chichester<br>Drive,<br>Devonport  | 1.106             | 1943799 | 132599/1               | Recreation             | (e)                                      |
| Mersey Lions Park                                                       | Public Reserve               | Beaumont Drive,<br>Miandetta       | 1.54              | 6344082 | 63804/46               | Recreation             | (e)                                      |
| 15 McArthur Drive                                                       | Reserve                      | 15 McArthur<br>Drive, Spreyton     | 1.903             | 3254436 | 166308/201             | Recreation             | (e)                                      |
| Orion Court                                                             | Recreation Area              | Orion Court,<br>Devonport          | 0.0344            | 1810283 | 126524/102             | Recreation             | (e)                                      |

# LAND TRANSFERRED VIA SUBDIVISION PROCESS (contd.)

| Property             | Improvements/<br>Description | Street Address                         | Land Area<br>(ha) | PID     | Title/s            | Land<br>Classification | Reason for<br>defining as Public<br>Land |
|----------------------|------------------------------|----------------------------------------|-------------------|---------|--------------------|------------------------|------------------------------------------|
| 5A Jasmine Place     | Recreation<br>Reserve        | 5A Jasmine<br>Place, East<br>Devonport | 0.1096            | 7407698 | 37407/22           | Recreation             | (e)                                      |
| WJ Turner<br>Reserve | Public Open<br>Space         | 10A Langslow<br>Drive, Miandetta       | 0.6702            | 2285118 | 144404/6           | Recreation             | (e)                                      |
| Wise Court           | Public Open<br>Space         | Wise Court,<br>Devonport               | 0.0786            | 7731236 | 36025/12           | Recreation             | (e)                                      |
| 2 Gibson Court       | Public Open<br>Space         | 2 Gibson Court,<br>Spreyton            | 0.083             | 3029562 | 159322/101         | Recreation             | (e)                                      |
| 5 Valkyrie Close     | Public Open<br>Space         | 5 Valkyrie Close,<br>Devonport         | 0.0712            | 2964962 | 157040/100         | Recreation             | (e)                                      |
| McCabe Avenue        | Reserve                      | McCabe<br>Avenue,<br>Devonport         | 0.1831            | 6296631 | 54671/50           | Recreation             | (e)                                      |
| Woodrising<br>Avenue | Recreation<br>Space          | 16 Woodrising<br>Avenue,<br>Spreyton   | 0.5641            | 6389408 | 11478/1<br>11478/2 | Recreation             | (e)                                      |
| Pardoe<br>Esplanade  | Reserve                      | Pardoe<br>Esplanade, East<br>Devonport | 0.615             | 6361800 | 54661/134          | Recreation             | (e)                                      |
| 33 Dana Drive        | Public Open<br>Space         | 33 Dana Drive,<br>Devonport            | 0.1328            | 3365427 | 169455/104         | Recreation             | (e)                                      |