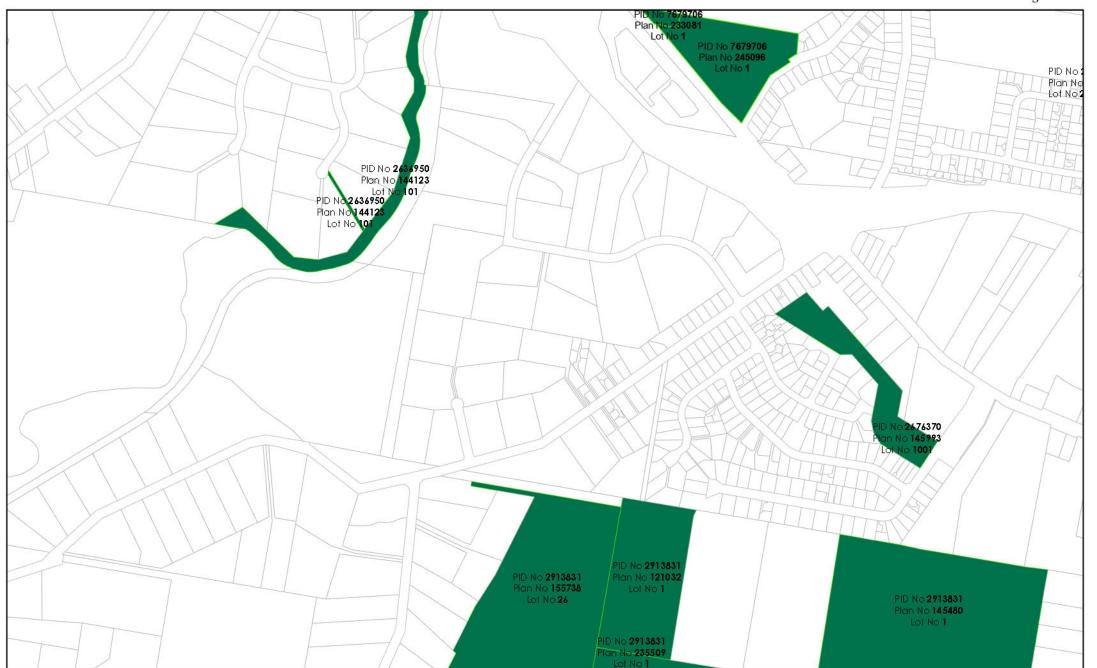

## LAND CONTAINING RESERVES / PARKS

| Property                                     | Improvements/<br>Description | Street Address                                                           | Land Area (ha)                                                                          | PID                                                                                                  | Title/s                                                                                                                                 | Land<br>Classification | Reason for<br>defining as<br>Public Land |
|----------------------------------------------|------------------------------|--------------------------------------------------------------------------|-----------------------------------------------------------------------------------------|------------------------------------------------------------------------------------------------------|-----------------------------------------------------------------------------------------------------------------------------------------|------------------------|------------------------------------------|
| Mary Binks<br>Wetlands                       | Reserve                      | Mary Street, East<br>Devonport<br>(incorporating 93 &<br>95 Mary Street) | 0.7593                                                                                  | 6367743 &<br>6367735                                                                                 | 84931/1 &<br>13425/2                                                                                                                    | Recreation             | (c)                                      |
| Pioneer Park<br>(incorporating<br>Apex Park) | Park                         | 17 & 17AThomas<br>Street, East<br>Devonport                              | 1.6187                                                                                  | 7797307 &<br>7797294                                                                                 | 7433/1 &<br>15765/1                                                                                                                     | Recreation             | (c)                                      |
| Roundhouse<br>Park                           | Recreation Area              | Formby Road,<br>Devonport                                                | 0.9431                                                                                  | 1673805                                                                                              | 26024/1                                                                                                                                 | Recreation             | (c)                                      |
| Dell Luck<br>Reserve                         | Reserve                      | Forth Road, Don                                                          | 15.5108 (part of 8<br>Richardson Drive,<br>Don)                                         | 2005681                                                                                              | 135735/2                                                                                                                                | Recreation             | (c)                                      |
| Kelcey Tier<br>Greenbelt                     | Greenbelt                    | 23 & 190 Durkins<br>Road; 95 Tugrah<br>Road, Quoiba                      | 15.3 (23 Durkins<br>Road); 8.109 (190<br>Durkins Road);<br>108.7764 (95<br>Tugrah Road) | 3211575 (23<br>Durkins<br>Road);<br>6381609 (190<br>Durkins<br>Road);<br>2913831 (95<br>Tugrah Road) | 121377/1 & 21875/1 (23 Durkins Road); 34156/1 (190 Durkins Road); 224861/1; 211096/1; 225932/1; 145480/1; 121032/1; 155738/26; 235509/1 | Recreation             | (c)                                      |

## LAND CONTAINING RESERVES / PARKS (contd.)

| Property                                     | Improvements/<br>Description | Street Address                                      | Land Area<br>(ha) | PID     | Title/s  | Land<br>Classification | Reason for<br>defining as<br>Public Land |
|----------------------------------------------|------------------------------|-----------------------------------------------------|-------------------|---------|----------|------------------------|------------------------------------------|
| East Devonport<br>Beach Coastal<br>Reserve   | Recreation Area              | 30 Teatree<br>Lane, East<br>Devonport               | 1.871             | 6358273 | 66087/1  | Recreation             | (c)                                      |
| Devonport<br>Maritime<br>Museum &<br>Gardens | Maritime Museum              | 6 Gloucester<br>Avenue,<br>Devonport                | 0.8751            | 3098584 | 157647/1 | Public Service         | (c)                                      |
| Neely Street                                 | Recreation Area              | Neely Street,<br>East Devonport                     | 1.146             | 6370045 | 228214/1 | Recreation             | (c)                                      |
| Mersey Bluff<br>Reserve                      | N/A                          | 1 Bluff Access<br>Road,<br>Devonport                | 5.663             | 2919248 | 248784/1 | Recreation             | (c)                                      |
| Coles Beach<br>Foreshore<br>Reserve          | Recreation Area              | Coles Beach<br>Road,<br>Devonport                   | 2.523             | 7512420 | 35059/3  | Recreation             | (c)                                      |
| John Luck Park                               | N/A                          | Forth Road, Don                                     | 0.1382            | 7146061 | 145126/1 | Recreation             | (c)                                      |
| Durkins Road<br>Bush Reserve                 | N/A                          | 67 Durkins<br>Road, Quoiba                          | 3.463             | 7493370 | 121500/1 | Recreation             | (c)                                      |
| Madden Street<br>Reserve                     | Playground                   | Corner Madden<br>& William<br>Streets,<br>Devonport | 0.4067            | 6320064 | 211900/1 | Recreation             | (b)                                      |
| Adina Place                                  | Recreation Area              | Adina Place,<br>East Devonport                      | 0.0509            | 1873006 | 113697/1 | Recreation             | (c)                                      |
| Kiah Place                                   | Recreation Area              | Kiah Place, East<br>Devonport                       | 0.0509            | 1873006 | 113697/1 | Recreation             | (c)                                      |

### LAND DETERMINED BY COUNCIL AS PUBLIC LAND

| Property                         | Improvements/<br>Description | Street Address                              | Land Area<br>(ha) | PID                  | Title/s            | Land<br>Classification              | Reason for<br>defining as Public<br>Land |
|----------------------------------|------------------------------|---------------------------------------------|-------------------|----------------------|--------------------|-------------------------------------|------------------------------------------|
| Mersey Vale<br>Cemetery          | Lawn Cemetery                | 29-31 Stony Rise<br>Road Quoiba             | 25.6402           | 6388165              | 145088/1; 145089/1 | Community<br>Services -<br>Cemetery | (f)                                      |
| Devonport<br>General<br>Cemetery | N/A                          | 44 Lawrence<br>Drive Devonport<br>(part of) | 14.0 (part of)    | 7679706 (part<br>of) | 245096/1 (part of) | N/A                                 | (f)                                      |