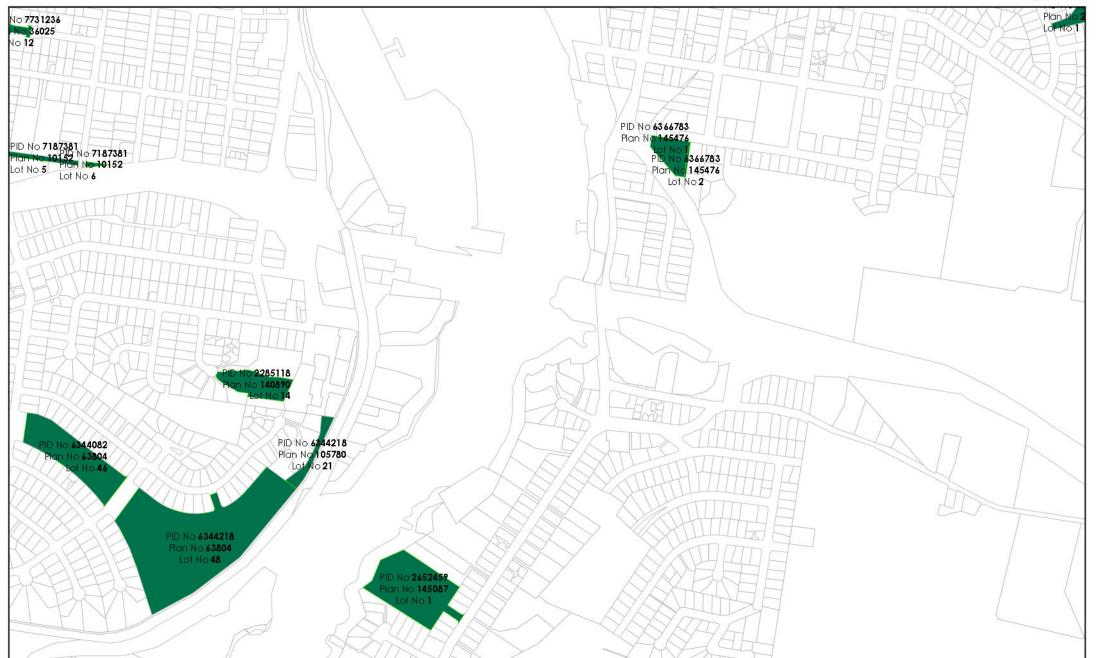

## LAND CONTAINING RESERVES / PARKS (contd.)

| Property                 | Improvements/<br>Description | Street Address                         | Land Area<br>(ha) | PID     | Title/s               | Land<br>Classification | Reason for<br>defining as<br>Public Land |
|--------------------------|------------------------------|----------------------------------------|-------------------|---------|-----------------------|------------------------|------------------------------------------|
| 2-4 Gloucester<br>Street | Reserve                      | 2-4 Gloucester<br>Street,<br>Devonport | 0.6079            | 6292470 | 160040/1              | Recreation             | (c)                                      |
| 124 North Street         | N/A                          | 124 North<br>Street,<br>Devonport      | 3.216             | 2036859 | 135735/4              | Recreation             | (b)                                      |
| Nyora Court              | Reserve                      | Nyora Court,<br>Miandetta              | 0.6475            | 6343610 | 205390/1              | Recreation             | (b)                                      |
| 9A Payton<br>Place       | Park Reserve                 | 9A Payton<br>Place,<br>Devonport       | 0.3182            | 6308559 | 249374/1              | Recreation             | (c)                                      |
| Westbury Place           | Nature strip                 | Westbury Place,<br>Devonport           | 0.1252            | 1872943 | 55060/77              | Recreation<br>Reserve  | (b)                                      |
| 43 Devonport<br>Road     | Recreation Area              | 43 Devonport<br>Road, Quoiba           | 0.3338            | 1946324 | 132831/1              | Recreation             | (b)                                      |
| Champion Park            | Reserve                      | 313 Pumping<br>Station Road,<br>Forth  | 5.498             | 6386346 | 196990/1              | Recreation             | (c)                                      |
| Loane Avenue<br>Reserve  | Recreation Area              | Loane Avenue,<br>East Devonport        | 1.86              | 6366484 | 239490/1              | Recreation             | (c)                                      |
| John Street<br>Reserve   | Reserve                      | John Street, East<br>Devonport         | 0.7361            | 7361634 | 30858/324             | Recreation             | (c)                                      |
| 80-82 River<br>Road      | Reserve                      | 80-82 River<br>Road,<br>Ambleside      | 1.873             | 2652459 | 145087/1              | Recreation             | (c)                                      |
| Harvey Park              | Park Reserve                 | 2 Marine Street<br>East Devonport      | 0.6563            | 6366783 | 145476/1;<br>145476/2 | Recreation             | (c)                                      |

### LAND TRANSFERRED VIA SUBDIVISION PROCESS

| Property                                                                | Improvements/<br>Description | Street Address                     | Land Area<br>(ha) | PID     | Title/s                | Land<br>Classification | Reason for<br>defining as Public<br>Land |
|-------------------------------------------------------------------------|------------------------------|------------------------------------|-------------------|---------|------------------------|------------------------|------------------------------------------|
| Addison Street<br>Reserve (includes<br>City of Devonport<br>Scout Hall) | Hall                         | 11 Addison<br>Street,<br>Devonport | 0.4252            | 6284278 | 240944/1               | Public Service         | (e)                                      |
| Victoria Street<br>Reserve                                              | Recreation Area              | Victoria Street,<br>Devonport      | 0.1886            | 2658578 | 32339/20               | Recreation             | (e)                                      |
| Kelly Place<br>Reserve                                                  | Recreation Area              | 2A Kelly Place,<br>Devonport       | 0.332             | 7126773 | 19738/220              | Recreation             | (e)                                      |
| Miandetta Park<br>East                                                  | Public Reserve               | Beaumont Drive,<br>Miandetta       | 5.4267            | 6344218 | 63804/48;<br>105780/21 | Recreation             | (e)                                      |
| Miandetta Park<br>West - 'Wiena<br>Park'                                | Park Lands                   | Berrigan Road,<br>Miandetta        | 0.9417            | 7564810 | 5408/302               | Recreation             | (e)                                      |
| Leary Avenue                                                            | Recreation Area              | Leary Avenue,<br>Stony Rise        | 2.585             | 2676370 | 145993/1001            | Recreation             | (e)                                      |
| Highfield Estate<br>Reserve                                             | Reserve                      | Chichester<br>Drive,<br>Devonport  | 1.106             | 1943799 | 132599/1               | Recreation             | (e)                                      |
| Mersey Lions Park                                                       | Public Reserve               | Beaumont Drive,<br>Miandetta       | 1.54              | 6344082 | 63804/46               | Recreation             | (e)                                      |
| 15 McArthur Drive                                                       | Reserve                      | 15 McArthur<br>Drive, Spreyton     | 1.903             | 3254436 | 166308/201             | Recreation             | (e)                                      |
| Orion Court                                                             | Recreation Area              | Orion Court,<br>Devonport          | 0.0344            | 1810283 | 126524/102             | Recreation             | (e)                                      |

# LAND TRANSFERRED VIA SUBDIVISION PROCESS (contd.)

| Property             | Improvements/<br>Description | Street Address                         | Land Area<br>(ha) | PID     | Title/s            | Land<br>Classification | Reason for<br>defining as Public<br>Land |
|----------------------|------------------------------|----------------------------------------|-------------------|---------|--------------------|------------------------|------------------------------------------|
| 5A Jasmine Place     | Recreation<br>Reserve        | 5A Jasmine<br>Place, East<br>Devonport | 0.1096            | 7407698 | 37407/22           | Recreation             | (e)                                      |
| WJ Turner<br>Reserve | Public Open<br>Space         | 10A Langslow<br>Drive, Miandetta       | 0.6702            | 2285118 | 144404/6           | Recreation             | (e)                                      |
| Wise Court           | Public Open<br>Space         | Wise Court,<br>Devonport               | 0.0786            | 7731236 | 36025/12           | Recreation             | (e)                                      |
| 2 Gibson Court       | Public Open<br>Space         | 2 Gibson Court,<br>Spreyton            | 0.083             | 3029562 | 159322/101         | Recreation             | (e)                                      |
| 5 Valkyrie Close     | Public Open<br>Space         | 5 Valkyrie Close,<br>Devonport         | 0.0712            | 2964962 | 157040/100         | Recreation             | (e)                                      |
| McCabe Avenue        | Reserve                      | McCabe<br>Avenue,<br>Devonport         | 0.1831            | 6296631 | 54671/50           | Recreation             | (e)                                      |
| Woodrising<br>Avenue | Recreation<br>Space          | 16 Woodrising<br>Avenue,<br>Spreyton   | 0.5641            | 6389408 | 11478/1<br>11478/2 | Recreation             | (e)                                      |
| Pardoe<br>Esplanade  | Reserve                      | Pardoe<br>Esplanade, East<br>Devonport | 0.615             | 6361800 | 54661/134          | Recreation             | (e)                                      |
| 33 Dana Drive        | Public Open<br>Space         | 33 Dana Drive,<br>Devonport            | 0.1328            | 3365427 | 169455/104         | Recreation             | (e)                                      |