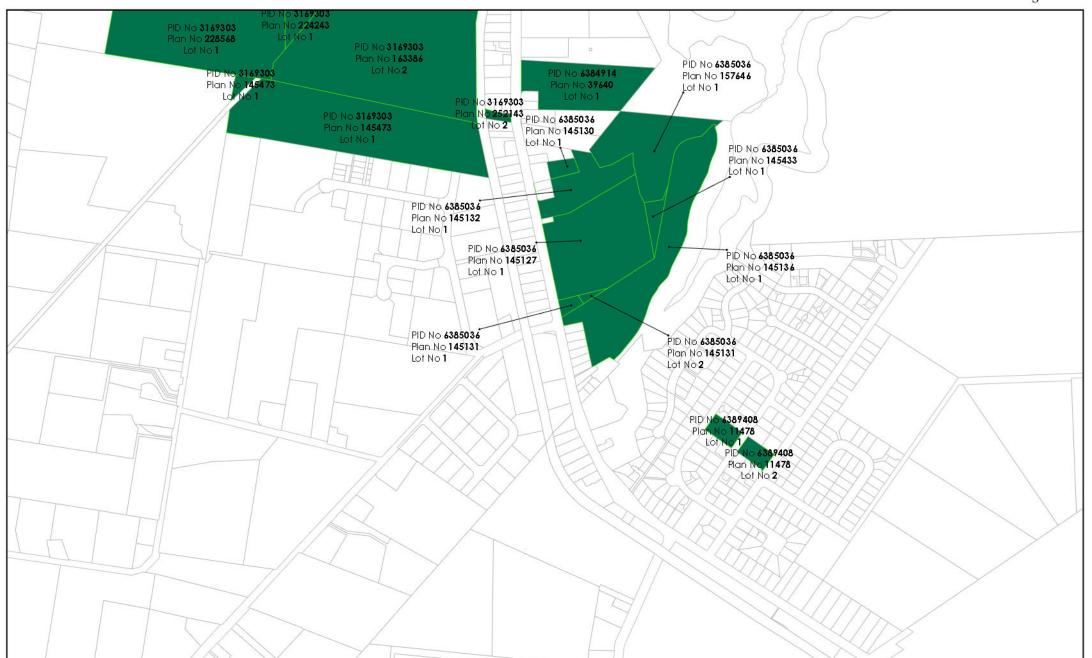

# LAND CONTAINING HEALTH, RECREATION, AMUSEMENT OR SPORTING FACILITIES (contd.)

| Property                                                                                                | Improvements/<br>Description | Street Address                   | Land<br>Area (ha) | PID     | Title/s                                                                                             | Land<br>Classification | Reason for<br>defining as<br>Public Land |
|---------------------------------------------------------------------------------------------------------|------------------------------|----------------------------------|-------------------|---------|-----------------------------------------------------------------------------------------------------|------------------------|------------------------------------------|
| Meercroft Park -<br>Hockey<br>Complex<br>(incorporating<br>Eugene Street<br>Reserve - Tennis<br>Centre) | Sportsground                 | 18-32 North Street,<br>Devonport | 13.88             | 7528270 | 15621/1                                                                                             | Recreation             | (b)                                      |
| Maidstone Park                                                                                          | House,<br>Clubrooms,<br>Hall | 31-49 Mersey Road,<br>Spreyton   | 13.1453           | 6385036 | 145127/1;<br>145130/1;<br>145131/1;<br>145131/2;<br>145132/1;<br>145136/1;<br>145433/1;<br>157646/1 | Recreation             | (b)                                      |
| Morris Avenue<br>Reserve                                                                                | Recreation Park              | 2 Morris Avenue<br>Devonport     | 0.2               | 6342327 | 204016/1;<br>249851/1;<br>55493/1                                                                   | Recreation             | (b)                                      |
| Spreyton<br>Racecourse                                                                                  | Tapeta Park &<br>Dog's Home  | 13 Racecourse<br>Road Spreyton   | 41.8969           | 3169303 | 121378/1;<br>145473/1;<br>163386/2;<br>224243/1;<br>228568/1;<br>252143/2;<br>44775/2               | Showground/Racetrack   | (b)                                      |