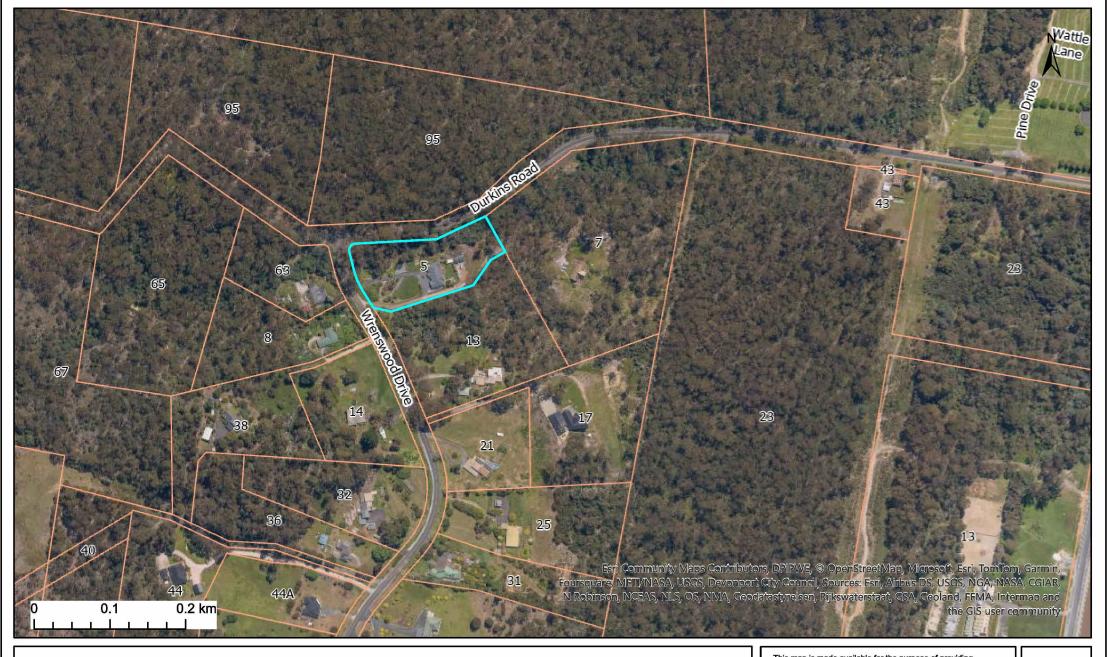

## **Application Details**

Application Number: PA2024.0052

Proposed Use or Development: Residential (shed)

Address of the Land: 5 Wrenswood Drive, Quoiba

Date of Notice: **04/05/2024** 

You are invited to view the application and any documents and plans accompanying it on the ground floor of the paranaple centre at 137 Rooke Street, Devonport or on Council's website <a href="www.devonport.tas.gov.au">www.devonport.tas.gov.au</a>

If you make a representation then Council must consider your submission before making its decision on the application.

PA2024.0052 - 5 Wrenswood Drive Quoiba

This map is made available for the purpose of providing access to Devonport City Council information and not as professional advice. The information contained on the map is diagrammatic only. All information should be verified on site, or with the appropriate State Government Department or Council Office, prior to being used for any purpose.