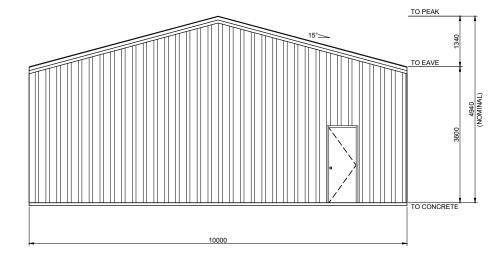

2 SIDEWALL EXTERIOR ELEVATION

SCALE: 1 = 100

| BUILDING COLOURS |              |
|------------------|--------------|
| WALL             | EVENING HAZE |
| ROOF             | EVENING HAZE |
| ROLLER DOOR      | WINDSPRAY    |
| P.A. DOOR        | WINDSPRAY    |
| DOWNPIPE         | SOUTHERLY    |
| GUTTER           | MONUMENT     |
| CORNER FLASHING  | EVENING HAZE |
| BARGE FLASHING   | MONUMENT     |
| OPENING FLASHING | WINDSPRAY    |