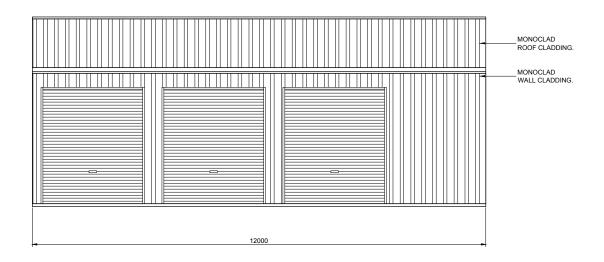

2 SIDEWALL EXTERIOR ELEVATION

SCALE: 1 = 100

| BUILDING COLOURS |              |
|------------------|--------------|
| WALL             | EVENING HAZE |
| ROOF             | EVENING HAZE |
| ROLLER DOOR      | WINDSPRAY    |
| P.A. DOOR        | WINDSPRAY    |
| DOWNPIPE         | SOUTHERLY    |
| GUTTER           | MONUMENT     |
| CORNER FLASHING  | EVENING HAZE |
| BARGE FLASHING   | MONUMENT     |
| OPENING FLASHING | WINDSPRAY    |