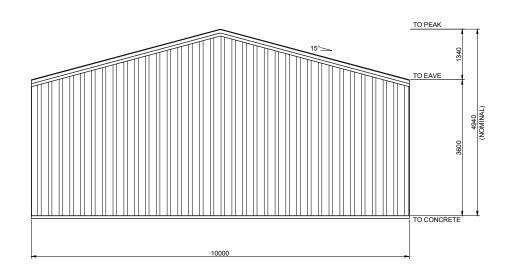

2 SIDEWALL EXTERIOR ELEVATION

SCALE: 1 = 100

| BUILDING COLOURS |              |
|------------------|--------------|
| WALL             | EVENING HAZE |
| ROOF             | EVENING HAZE |
| ROLLER DOOR      | WINDSPRAY    |
| P.A. DOOR        | WINDSPRAY    |
| DOWNPIPE         | SOUTHERLY    |
| GUTTER           | MONUMENT     |
| CORNER FLASHING  | EVENING HAZE |
| BARGE FLASHING   | MONUMENT     |
| OPENING FLASHING | WINDSPRAY    |