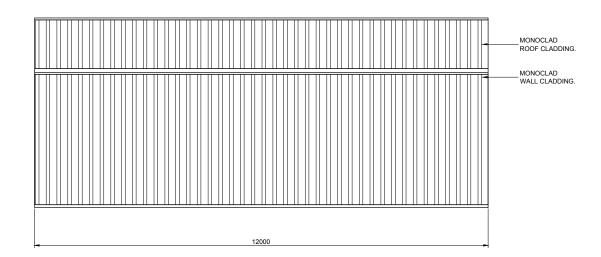

2 SIDEWALL EXTERIOR ELEVATION

SCALE: 1 = 100

| BUILDING COLOURS |              |
|------------------|--------------|
| WALL             | EVENING HAZE |
| ROOF             | EVENING HAZE |
| ROLLER DOOR      | WINDSPRAY    |
| P.A. DOOR        | WINDSPRAY    |
| DOWNPIPE         | SOUTHERLY    |
| GUTTER           | MONUMENT     |
| CORNER FLASHING  | EVENING HAZE |
| BARGE FLASHING   | MONUMENT     |
| OPENING FLASHING | WINDSPRAY    |