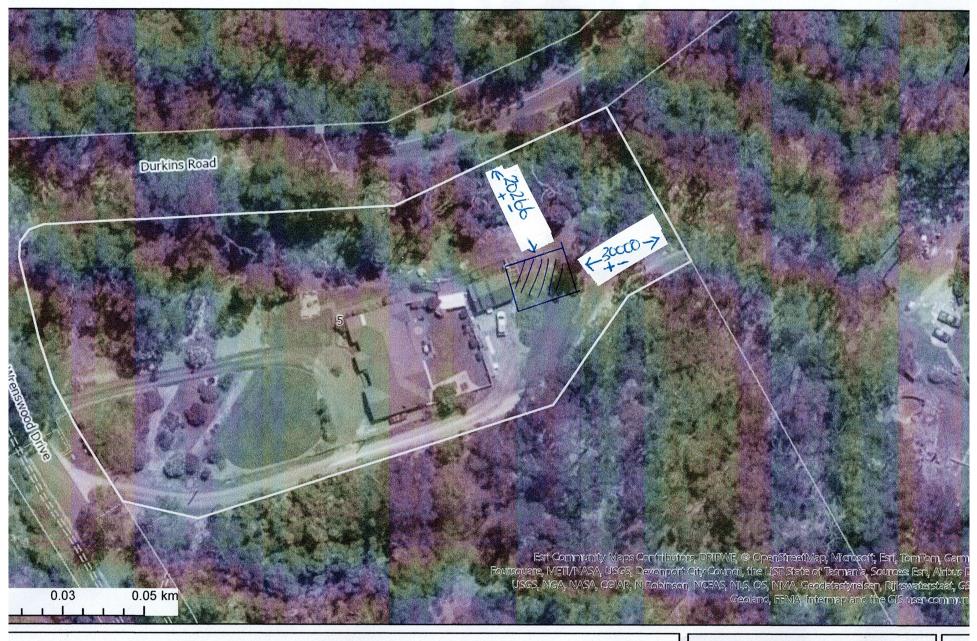

## **Application Details**

Application Number: PA2024.0052

Proposed Use or Development: Residential (shed)

Address of the Land: 5 Wrenswood Drive, Quoiba

Date of Notice: **04/05/2024** 

You are invited to view the application and any documents and plans accompanying it on the ground floor of the paranaple centre at 137 Rooke Street, Devonport or on Council's website <a href="www.devonport.tas.gov.au">www.devonport.tas.gov.au</a>

If you make a representation then Council must consider your submission before making its decision on the application.

PA2024.0052 - 5 Wrenswood Drive Quoiba

This map is made available for the purpose of providing access to Devonport City Council information and not as professional advice. The information contained on the map is diagrammatic only. All information should be verified on site, or with the appropriate State Government Department or Council Office, prior to being used for any purpose.