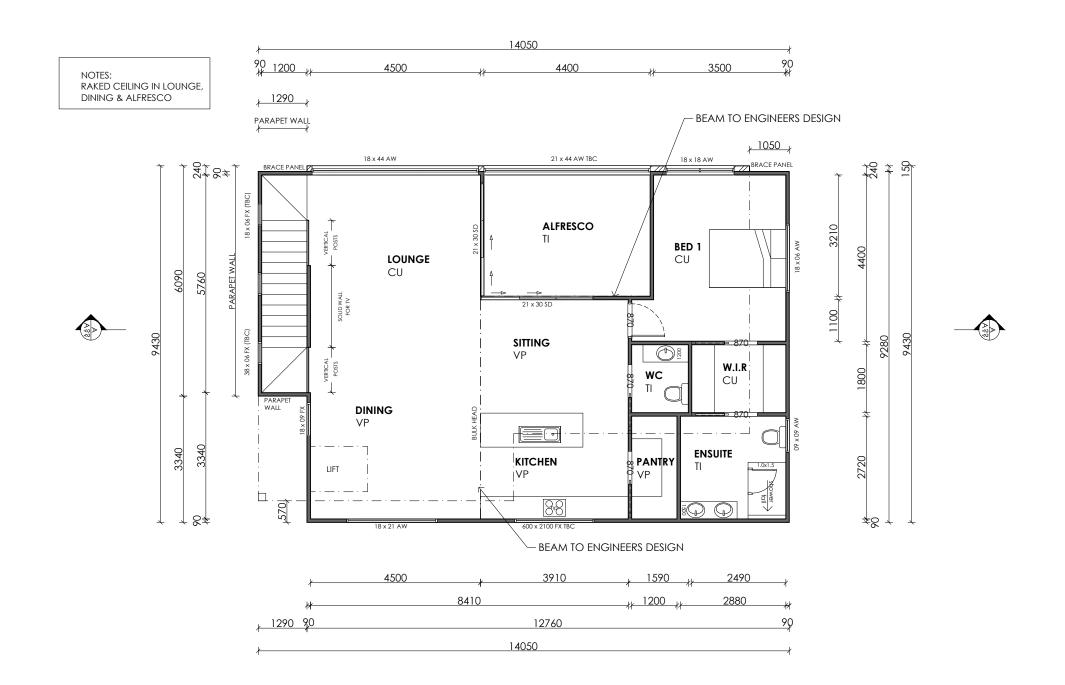

PROPOSED MULTI UNIT DEVELOPMENT

ZANG ENTERPRISES PTY LTD

136 NIXON ST, DEVONPORT TASMANIA, 7310

UNIT 1 FLOOR PLAN - FIRST FLOOR

JOB NO: GOWNAS

DRAWN BY: A.B SCALE:

CHECKED BY: R.J 1:100 @ A3

A06

DRAWING NO:

### COLORBOND ROOF CLADDING COLOUR TBC BY CLIENT FIRST FCL BALUSTRADE ALUMINUM AND GLASS LIGHTWEIGHT CLADDING TBC COLOUR TBC BY CLIENT TO MANUFACTURES SPECS CONSTRUCTION OF BALUSTRADE TO COMPLY WITH NCC HPS 11.3.6 DRAWN INDICATIVE ONLY FIRST FFL GROUND FCL GROUND FFL 4250 10010 12695 FACEBRICK COLOUR TBC BY CLIENT LIGHT WEIGHT CLADDING **WEST ELEVATION** OR RENDERED TBC SCALE 1:100 COLORBOND ROOF CLADDING COLOUR TBC BY CLIENT LIGHTWEIGHT CLADDING TBC COLOUR TBC BY CLIENT ● FIRST FCL ◆ FIRST FFL GROUND FCL ⊕ GROUND FFL 4250 3155 FACEBRICK **SOUTH ELEVATION** COLOUR TBC BY CLIENT LIGHT WEIGHT CLADDING SCALE 1:100 OR RENDERED TBC

### LEGEND & NOTES:

1. LIGHTWEIGHT CLADDING TO BE INSTALLED ABOVE ALL DOOR OPENINGS AND WINDOWS IN ALFRESCO AREAS.

DESCRIPTION: 70 TUGRAH RD DEVONPORT, TASMANIA AUSTRALIA, 7310 LICENSED DESIGNER: ABBIE BROWN CC6487 PH: 03 6424 6325 EMAIL: drafting@rfsprojects.com.au