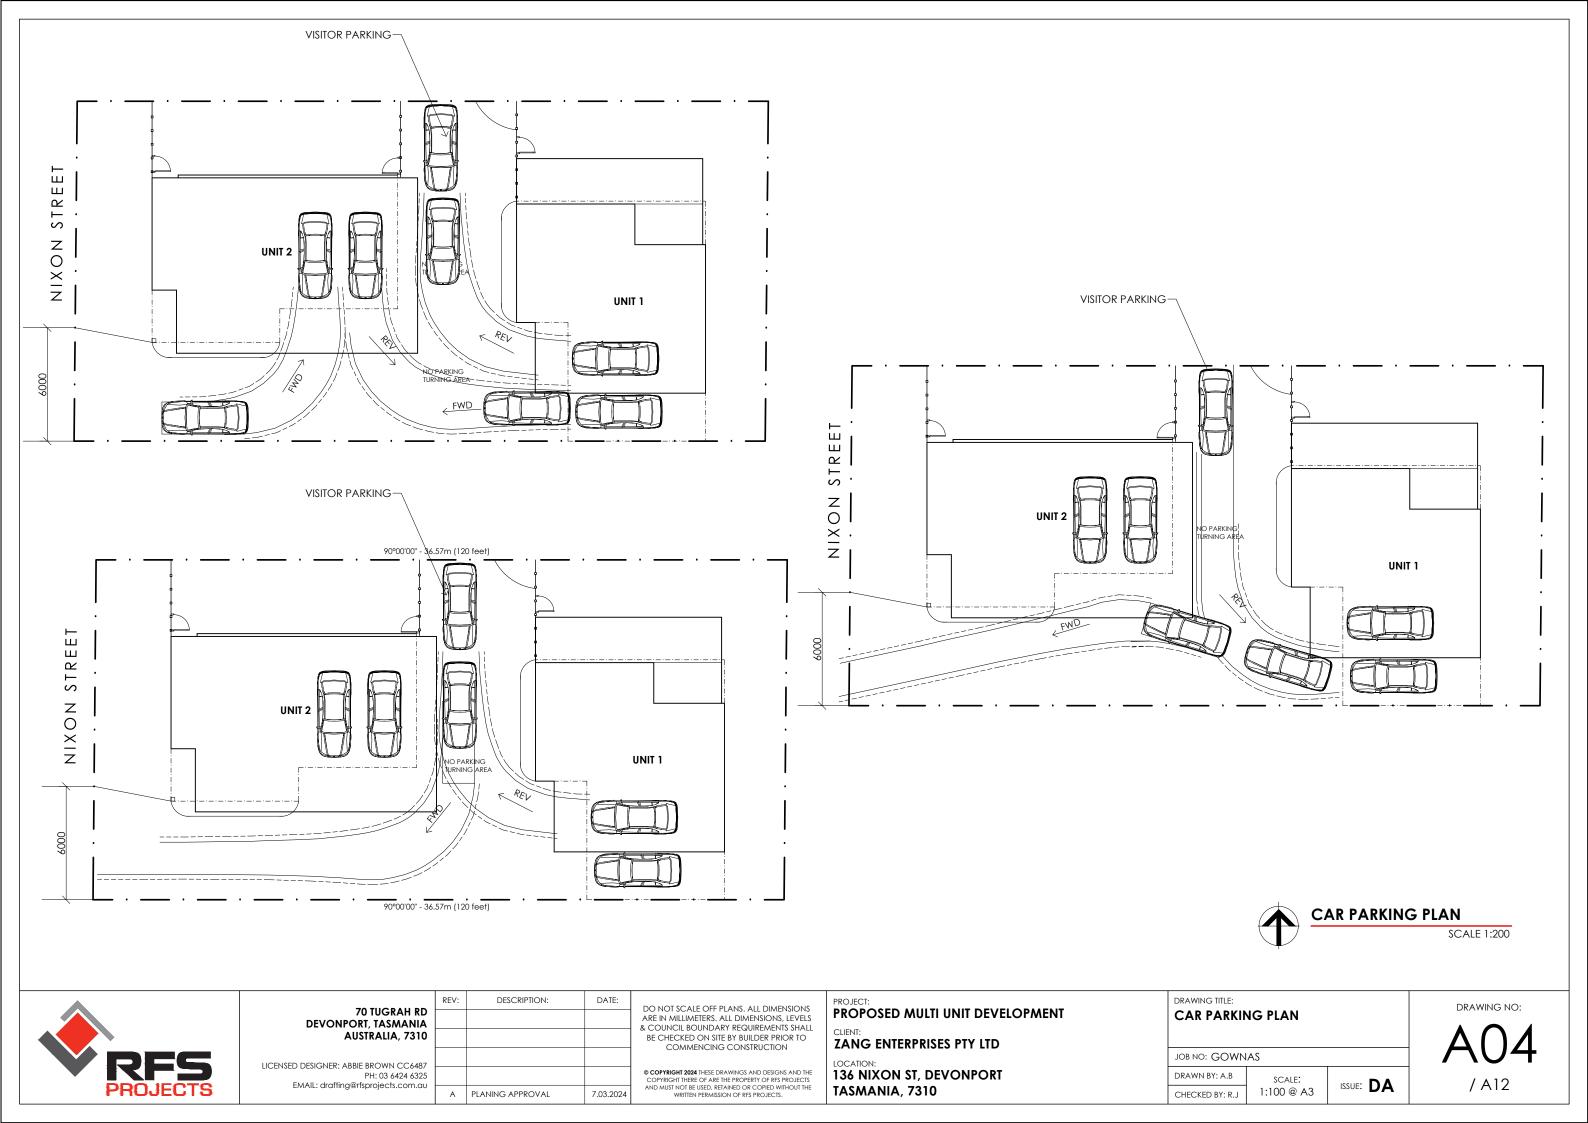

FLOOR AREA:

UNIT 1 TOTAL 229.6m<sup>2</sup>

(INC DECK)

UNIT 2 TOTAL 231.7m<sup>2</sup>

REV: A PLANING APPROVAL DATE: 7.03.2024

| DRAWING SCHEDULE: |                          |       |  |  |
|-------------------|--------------------------|-------|--|--|
| SHEET No.         | TITLE                    | REV # |  |  |
| A01               | COVER SHEET              | A     |  |  |
| A02               | SITE PLAN                | A     |  |  |
| A03               | CONTOUR PLAN             | A     |  |  |
| A04               | CAR PARKING PLAN         | A     |  |  |
| A05               | UNIT 1 GROUND FLOOR PLAN | A     |  |  |
| A06               | UNIT 1 FIRST FLOOR PLAN  | A     |  |  |
| A07               | UNIT 1 ELEVATION 1 of 2  | A     |  |  |
| A08               | UNIT 1 ELEVATION 2 of 2  | A     |  |  |
| A09               | UNIT 2 GROUND FLOOR PLAN | A     |  |  |
| A10               | UNIT 2 FIRST FLOOR PLAN  | A     |  |  |
| A11               | UNIT 2 ELEVATION 1 of 2  | A     |  |  |
| A12               | UNIT 2 ELEVATION 2 of 2  | A     |  |  |