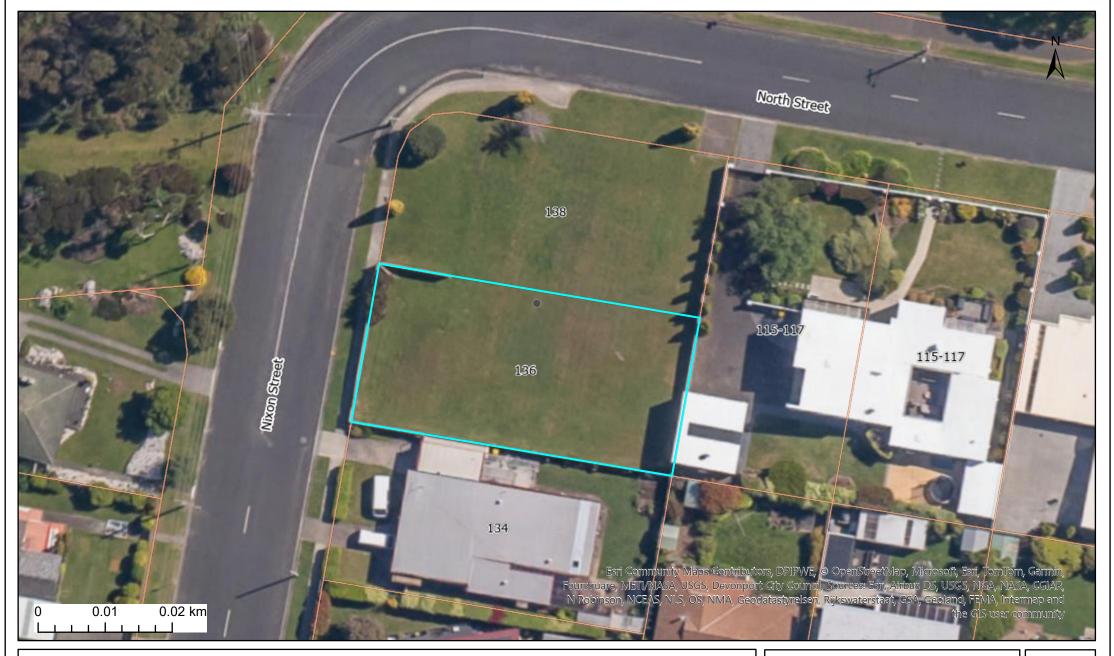

If you make a representation then Council must consider your submission before making its decision on the application.

Devonport City Council PA2024.0039 - 136 Nixon Street, Devonport This map is made available for the purpose of providing access to Devonport City Council information and not as professional advice. The information contained on the map is diagrammatic only. All information should be verified on site, or with the appropriate State Government Department or Council Office, prior to being used for any purpose.

## 136 NIXON ST, DEVONPORT TASMANIA, 7310

**VOLUME**: 84506 **FOLIO**: 37

**DESIGN WIND SPEED:**TBC - BY OTHER

SOIL CLASSIFICATION:
TBC - BY OTHER

BUSHFIRE ASSESSMENT:
TBC - BY OTHER

CLIMATE ZONE: 7
ALPINE AREA: NA