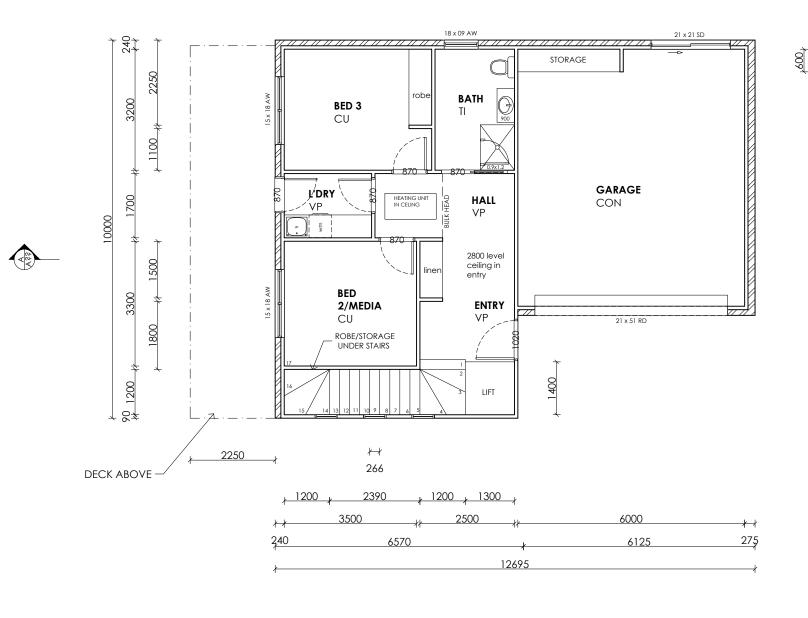

ZANG ENTERPRISES PTY LTD

136 NIXON ST, DEVONPORT TASMANIA, 7310

| DRAWING TITLE:             |
|----------------------------|
| UNIT 1 FLOOR PLAN - GROUND |
| FLOOR                      |

JOB NO: GOWNAS

DRAWN BY: A.B

CHECKED BY: R.J

SCALE:

1:100 @ A3

ISSUE: DA

A05
/ A12

- 1. LIFT OFF DOOR HINGES REQUIRED ON FULLY ENCLOSED SANITARY COMPARTMENT DOORS IF CLEAR SPACE IS LESS THAT 1.2m (AS PER HPS PART 10.4.2).
- 2. R2.5 INSULATION REQUIRED TO WALLS SEPARATING GARAGE FROM DWELLING. NO OTHER INSULATION IS REQUIRED TO EXTERNAL GARAGE WALLS OR CEILING.
- 3. LINEN/ROBES ARE 600mm DEEP UNLESS STATED OTHER

1:100 @ A3

CHECKED BY: R.J

/ A12

- 1. LIFT OFF DOOR HINGES REQUIRED ON FULLY ENCLOSED SANITARY COMPARTMENT DOORS IF CLEAR SPACE IS LESS THAT 1.2m (AS PER HPS PART 10.4.2).
- 2. R2.5 INSULATION REQUIRED TO WALLS SEPARATING GARAGE FROM DWELLING. NO OTHER INSULATION IS REQUIRED TO EXTERNAL GARAGE WALLS OR CEILING.
- 3. LINEN/ROBES ARE 600mm DEEP UNLESS STATED OTHER