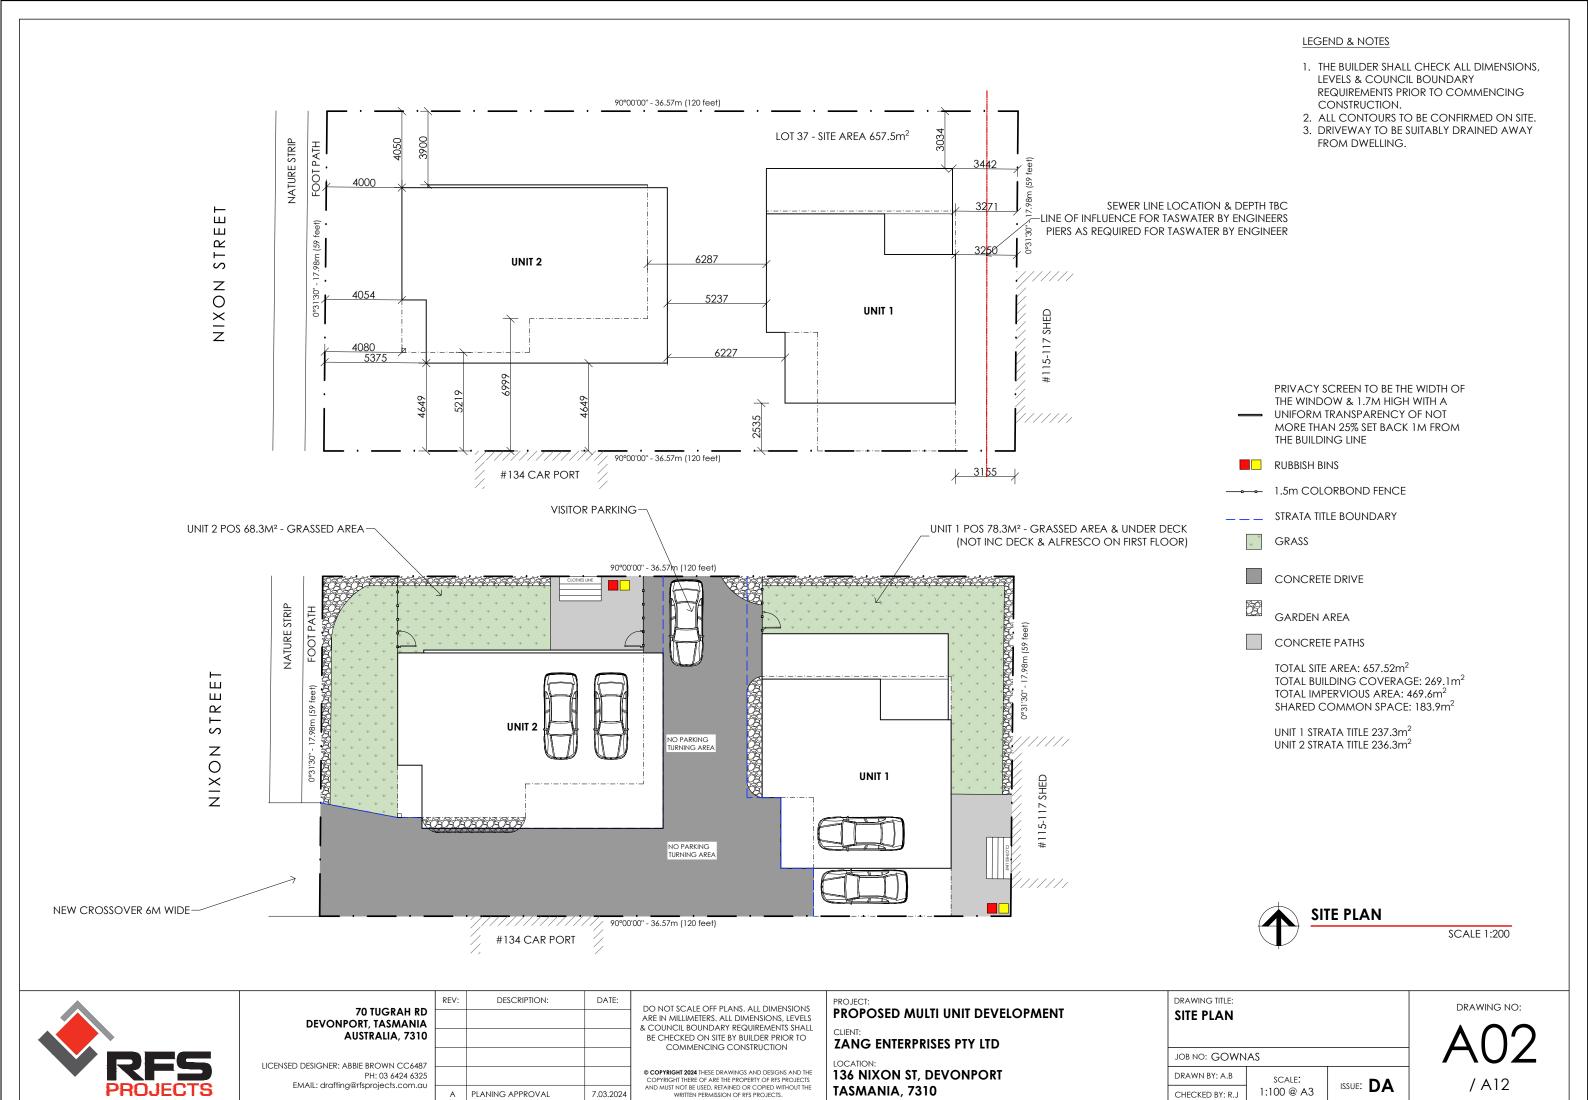

### PROPOSED MULTI UNIT DEVELOPMENT

CLIENT:

### ZANG ENTERPRISES PTY LTD

LOCATION:

## 136 NIXON ST, DEVONPORT TASMANIA, 7310

**VOLUME**: 84506 **FOLIO**: 37

**DESIGN WIND SPEED:**TBC - BY OTHER

SOIL CLASSIFICATION:
TBC - BY OTHER

BUSHFIRE ASSESSMENT:
TBC - BY OTHER

CLIMATE ZONE: 7
ALPINE AREA: NA

FLOOR AREA:

UNIT 1 TOTAL 229.6m<sup>2</sup>

(INC DECK)

UNIT 2 TOTAL 231.7m<sup>2</sup>

REV: A PLANING APPROVAL DATE: 7.03.2024

| DRAWING SCHEDULE: |                          |       |  |  |
|-------------------|--------------------------|-------|--|--|
| SHEET No.         | TITLE                    | REV # |  |  |
| A01               | COVER SHEET              | A     |  |  |
| A02               | SITE PLAN                | A     |  |  |
| A03               | CONTOUR PLAN             | A     |  |  |
| A04               | CAR PARKING PLAN         | A     |  |  |
| A05               | UNIT 1 GROUND FLOOR PLAN | A     |  |  |
| A06               | UNIT 1 FIRST FLOOR PLAN  | A     |  |  |
| A07               | UNIT 1 ELEVATION 1 of 2  | A     |  |  |
| A08               | UNIT 1 ELEVATION 2 of 2  | A     |  |  |
| A09               | UNIT 2 GROUND FLOOR PLAN | A     |  |  |
| A10               | UNIT 2 FIRST FLOOR PLAN  | A     |  |  |
| A11               | UNIT 2 ELEVATION 1 of 2  | A     |  |  |
| A12               | UNIT 2 ELEVATION 2 of 2  | A     |  |  |