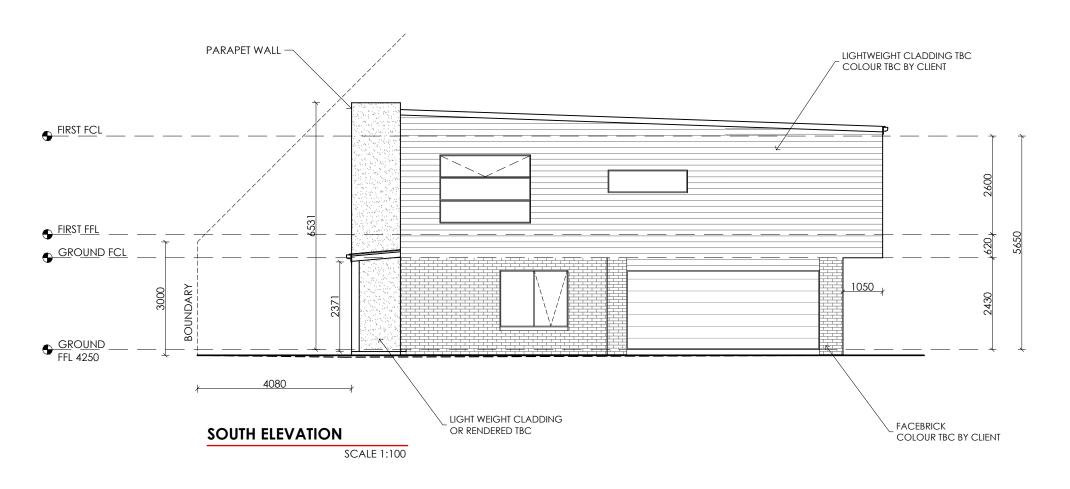

### COLORBOND ROOF CLADDING COLOUR TBC BY CLIENT FIRST FCL BALUSTRADE ALUMINUM AND GLASS LIGHTWEIGHT CLADDING TBC COLOUR TBC BY CLIENT TO MANUFACTURES SPECS CONSTRUCTION OF BALUSTRADE TO COMPLY WITH NCC HPS 11.3.6 DRAWN INDICATIVE ONLY FIRST FFL GROUND FCL GROUND FFL 4250 10010 12695 FACEBRICK COLOUR TBC BY CLIENT LIGHT WEIGHT CLADDING **WEST ELEVATION** OR RENDERED TBC SCALE 1:100 COLORBOND ROOF CLADDING COLOUR TBC BY CLIENT LIGHTWEIGHT CLADDING TBC COLOUR TBC BY CLIENT ● FIRST FCL ◆ FIRST FFL GROUND FCL ⊕ GROUND FFL 4250 3155 FACEBRICK **SOUTH ELEVATION** COLOUR TBC BY CLIENT LIGHT WEIGHT CLADDING SCALE 1:100 OR RENDERED TBC

### LEGEND & NOTES:

1. LIGHTWEIGHT CLADDING TO BE INSTALLED ABOVE ALL DOOR OPENINGS AND WINDOWS IN ALFRESCO AREAS.

DESCRIPTION: 70 TUGRAH RD DEVONPORT, TASMANIA AUSTRALIA, 7310 LICENSED DESIGNER: ABBIE BROWN CC6487 PH: 03 6424 6325 EMAIL: drafting@rfsprojects.com.au

ZANG ENTERPRISES PTY LTD

136 NIXON ST, DEVONPORT TASMANIA, 7310

DRAWING TITLE:

UNIT 1 - ELEVATIONS 1 of 2

SCALE:

1:100 @ A3

JOB NO: GOWNAS

DRAWN BY: A.B