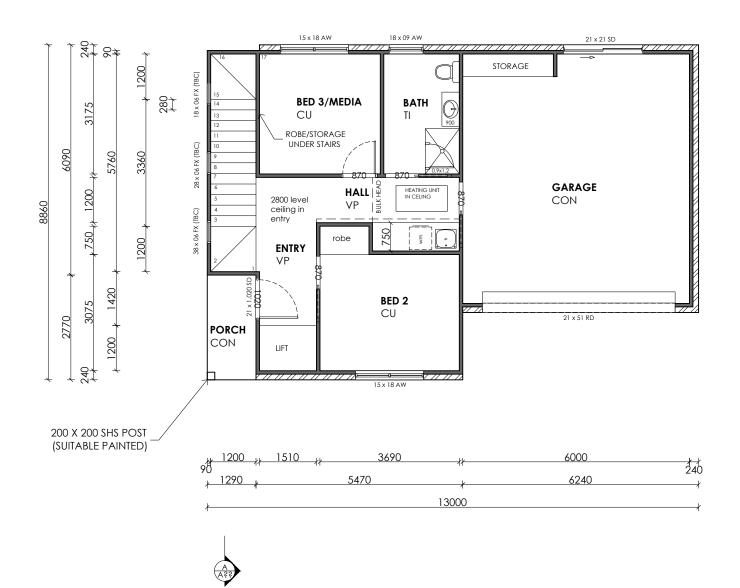

ZANG ENTERPRISES PTY LTD

136 NIXON ST, DEVONPORT TASMANIA, 7310

| DRAWING TITLE:             |
|----------------------------|
| UNIT 1 FLOOR PLAN - GROUND |
| FLOOR                      |

JOB NO: GOWNAS

DRAWN BY: A.B

CHECKED BY: R.J

SCALE:

1:100 @ A3

ISSUE: DA

A05
/ A12

- 1. LIFT OFF DOOR HINGES REQUIRED ON FULLY ENCLOSED SANITARY COMPARTMENT DOORS IF CLEAR SPACE IS LESS THAT 1.2m (AS PER HPS PART 10.4.2).
- 2. R2.5 INSULATION REQUIRED TO WALLS SEPARATING GARAGE FROM DWELLING. NO OTHER INSULATION IS REQUIRED TO EXTERNAL GARAGE WALLS OR CEILING.
- 3. LINEN/ROBES ARE 600mm DEEP UNLESS STATED OTHER

FLOOR AREA

 GROUND FLOOR
 - 100.3m²

 FIRST FLOOR
 - 127.8m²

 PORCH
 - 3.6m²

ROOFING: CUSTOM ORB - MEDIUM FASCIA - MEDIUM GUTTER - MEDIUM

FACADE: BRICK TYPE - MEDIUM

ALUMINIUM FRAMED WINDOWS: COLOUR - MEDIUM GLAZING - DOUBLE

CARPET UNDERLAY - (CU) FLOOR AREA APPROX - 0.0m<sup>2</sup>

VINYL PLANK - (VP) FLOOR AREA APPROX - 0.0m<sup>2</sup>

TILES - (TI) FLOOR AREA APPROX - 0.0m<sup>2</sup>

CONCRETE - (CON) EXPOSED CONCRETE, NO SURFACE FINISH REQUIRED