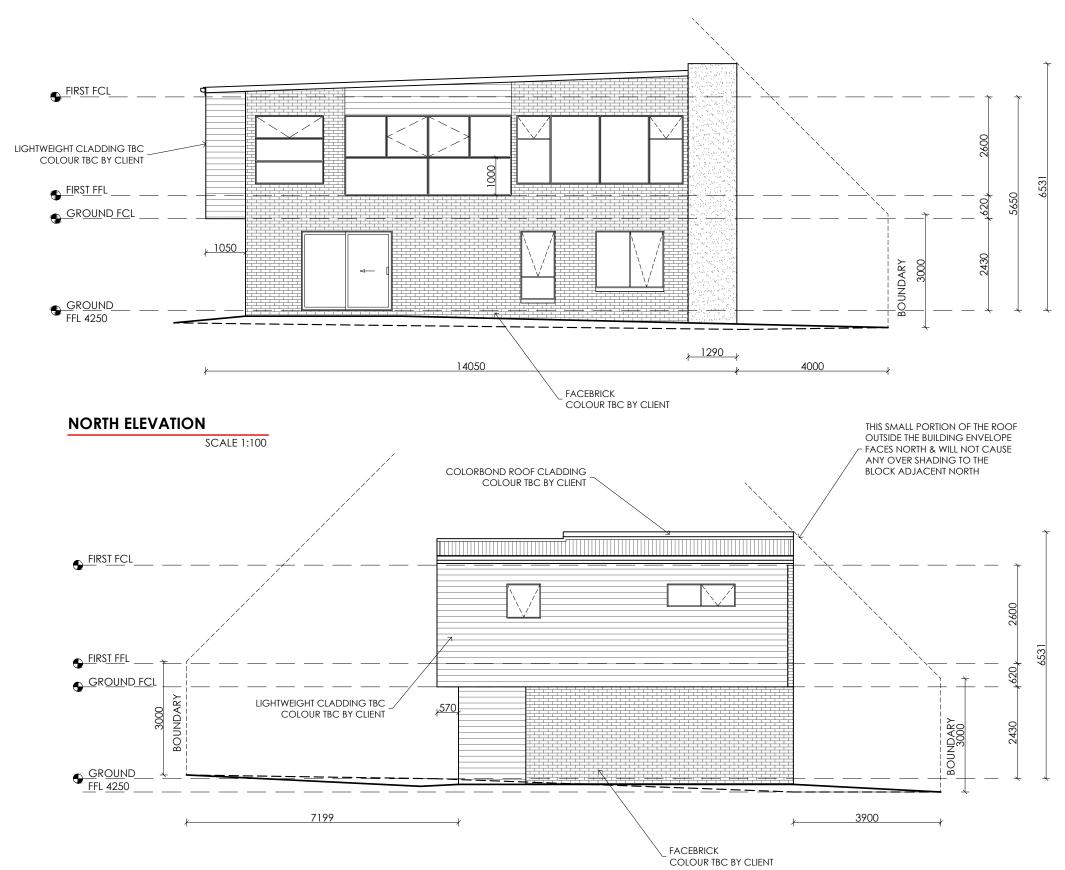

### PARAPET WALL FRAME IN ALFRESCO ROOF FOR FLAT CEILING ◆ FIRST FCL 2450 ● FIRST FFL → GROUND FCL 2430 ⊕ GROUND FFL 4250 9850 3250 150 **NORTH ELEVATION** SCALE 1:100 - E JOINT FRAME IN ALFRESCO ROOF FOR FLAT CEILING ₱ FIRST FCL ■ FIRST FCL 2400 ● FIRST FFL → GROUND FCL 2250 SOUNDARY 3000 ⊕ GROUND FFL 4250

### **LEGEND & NOTES:**

 LIGHTWEIGHT CLADDING TO BE INSTALLED ABOVE ALL DOOR OPENINGS AND WINDOWS IN ALFRESCO AREAS.

TO TUGRAH RD
DEVONPORT, TASMANIA
AUSTRALIA, 7310

LICENSED DESIGNER: ABBIE BROWN CC6487
PH: 03 6424 6325
EMAIL: drafting@rfsprojects.com.au

A PLANING APPROVAL 7.03.2024

SCALE 1:100

**EAST ELEVATION** 

DO NOT SCALE OFF PLANS, ALL DIMENSIONS ARE IN MILLIMETERS, ALL DIMENSIONS, LEVELS & COUNCIL BOUNDARY REQUIREMENTS SHALL BE CHECKED ON SITE BY BUILDER PRIOR TO COMMENCING CONSTRUCTION