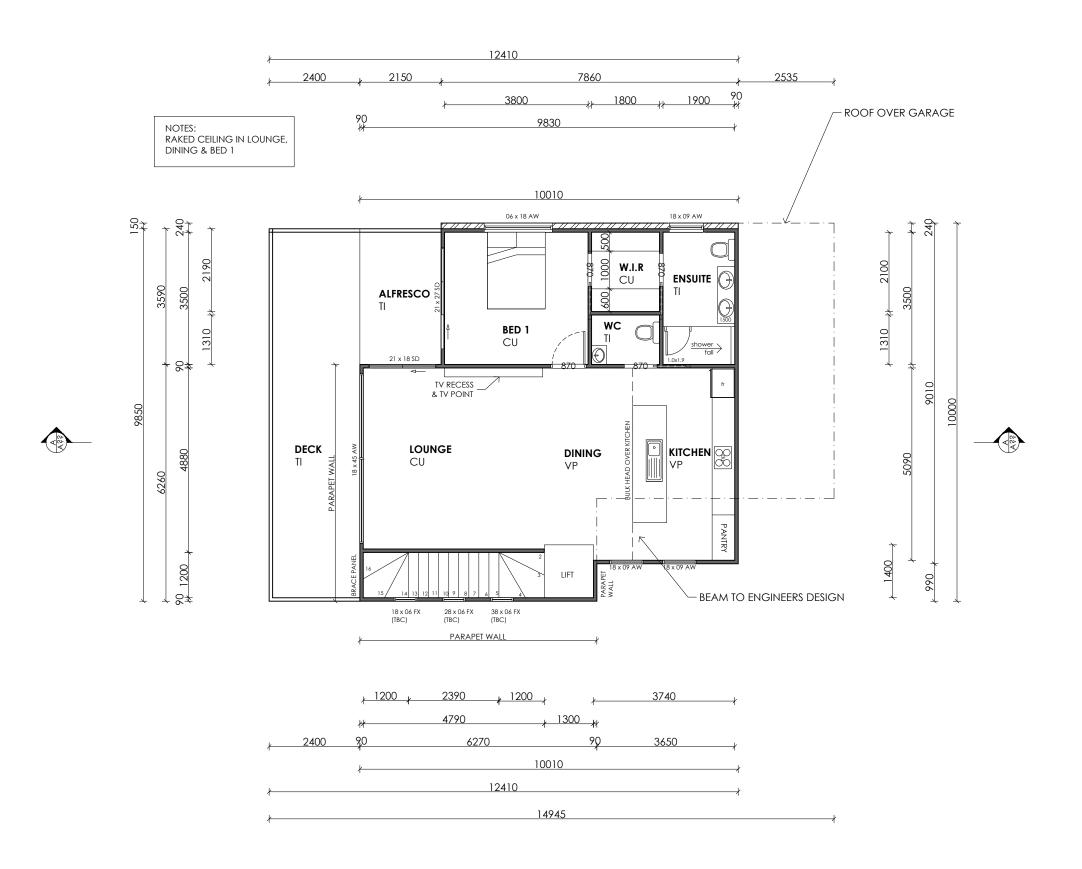

PROPOSED MULTI UNIT DEVELOPMENT

ZANG ENTERPRISES PTY LTD

136 NIXON ST, DEVONPORT TASMANIA, 7310

UNIT 1 FLOOR PLAN - FIRST FLOOR

JOB NO: GOWNAS

DRAWN BY: A.B SCALE:

CHECKED BY: R.J 1:100 @ A3

A06

DRAWING NO:

FLOOR AREA:

UNIT 1 TOTAL 229.6m<sup>2</sup>

(INC DECK)

UNIT 2 TOTAL 231.7m<sup>2</sup>

REV: A PLANING APPROVAL DATE: 7.03.2024

| DRAWING SCHEDULE: |                          |       |  |  |
|-------------------|--------------------------|-------|--|--|
| SHEET No.         | TITLE                    | REV # |  |  |
| A01               | COVER SHEET              | A     |  |  |
| A02               | SITE PLAN                | A     |  |  |
| A03               | CONTOUR PLAN             | A     |  |  |
| A04               | CAR PARKING PLAN         | A     |  |  |
| A05               | UNIT 1 GROUND FLOOR PLAN | A     |  |  |
| A06               | UNIT 1 FIRST FLOOR PLAN  | A     |  |  |
| A07               | UNIT 1 ELEVATION 1 of 2  | A     |  |  |
| A08               | UNIT 1 ELEVATION 2 of 2  | A     |  |  |
| A09               | UNIT 2 GROUND FLOOR PLAN | A     |  |  |
| A10               | UNIT 2 FIRST FLOOR PLAN  | A     |  |  |
| A11               | UNIT 2 ELEVATION 1 of 2  | A     |  |  |
| A12               | UNIT 2 ELEVATION 2 of 2  | A     |  |  |