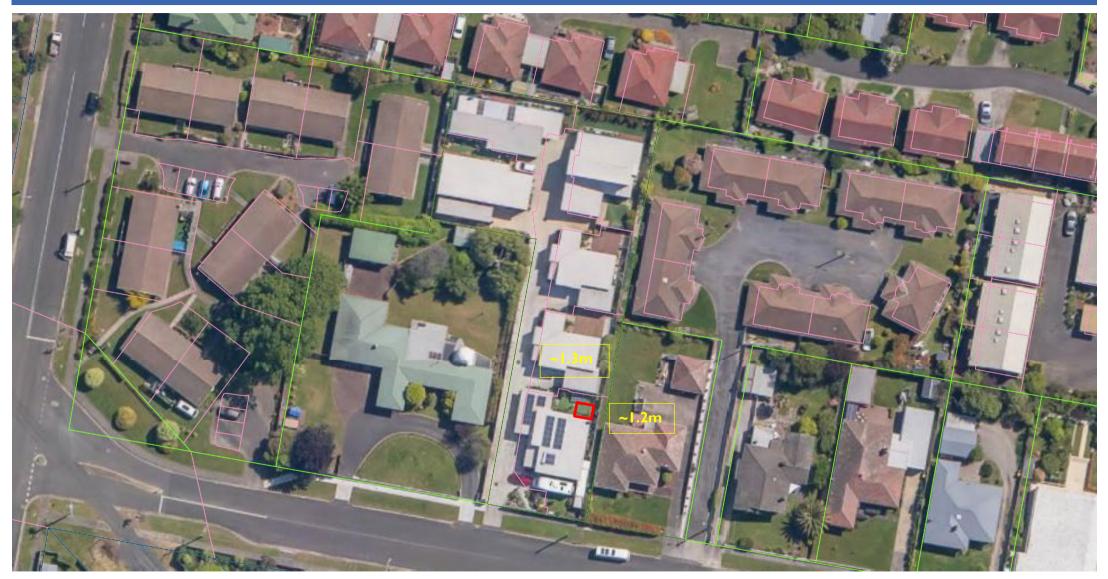

Unit 1 – 12 Lower Madden Street, Devonport Proposed addition of an awning 4300mm (L) x 4050mm (W) Returning to existing guttering Nearmap image taken 07.02.2024 @ 5.22pm (AEDT)

Geoff orr. Unit 1 - 12 Cower MADDER ST Devon Port