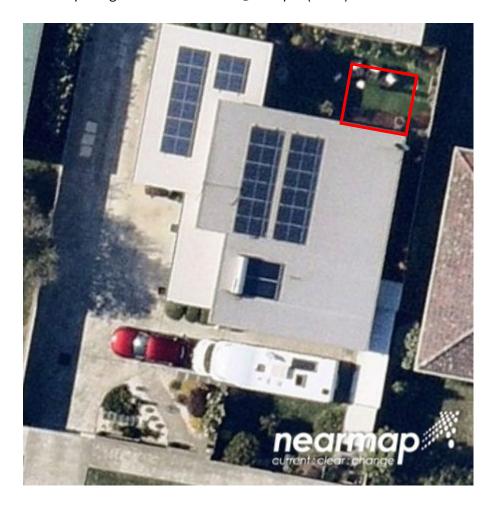

Unit 1 – 12 Lower Madden Street, Devonport Proposed addition of an awning 4300mm (L) x 4050mm (W) Returning to existing guttering Nearmap image taken 07.02.2024 @ 5.22pm (AEDT)

Geoff orr. Unit 1 - 12 Cower MADDER ST Devon Port