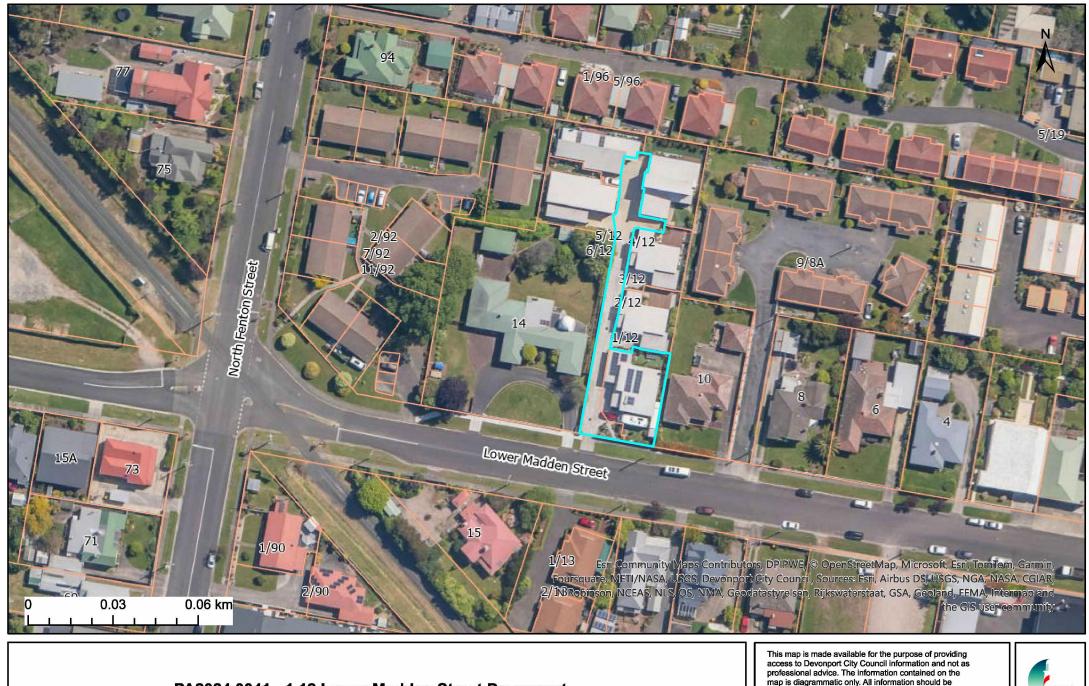

Section 57(3) Land Use Planning Approvals Act 1993 An application for a planning permit has been made which may affect you.

| Application Details          |                                          |
|------------------------------|------------------------------------------|
| Application Number:          | PA2024.0041                              |
| Proposed Use or Development: | Residential (multiple dwelling addition) |
| Address of the Land:         | 1/12 Lower Madden Street, Devonport      |

## U1-12 Lower Madden Street, Devonport

**Land**Tasmania

Generated at: 10:44 on 8-April-2024

User: adminnt@optimoawnings.com.au

Page: 1 of 1