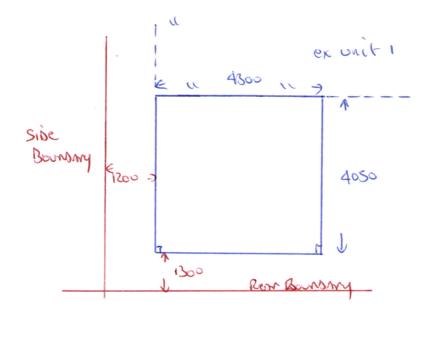

Unit 1 – 12 Lower Madden Street, Devonport Proposed addition of an awning 4300mm (L) x 4050mm (W) Returning to existing guttering Nearmap image taken 07.02.2024 @ 5.22pm (AEDT)

Geoff orr. Unit 1 - 12 Cower MADDER ST Devon Port