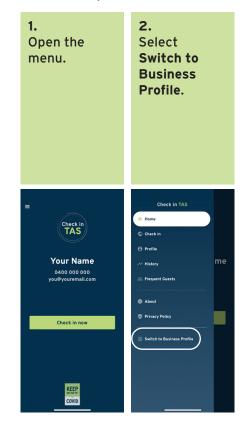

d and have a personal profile





## Checking in a person in the business profile



## Switching between venues

| 1.<br>Open the<br>menu.                  | 2.<br>Select<br>Change<br>Venue.<br>3.                  |  |
|------------------------------------------|---------------------------------------------------------|--|
|                                          | Scan the<br>other venue's<br>QR code to<br>get started. |  |
| Business Profile                         | Check in TAS                                            |  |
| Your Business<br>Name<br>Check in patron | C Leave Business Profile S                              |  |
|                                          |                                                         |  |

## Switching from personal to business profile