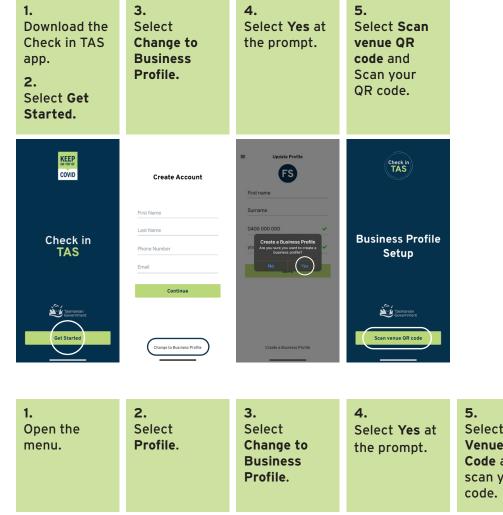

## Check in TAS app – guide for businesses

Setting up your business profile if you have the app installed

Setting up your business profile if you have the app installed and have a personal profile