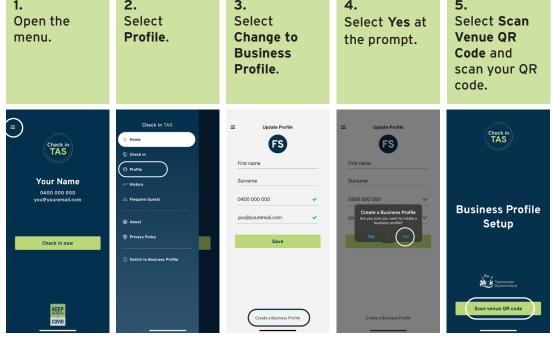

## Check in TAS app – guide for businesses



Setting up your business profile if you have the app installed



Setting up your business profile if you have the app installed and have a personal profile





## Checking in a person in the business profile



## Switching between venues

| 1.<br>Open the<br>menu.                  | 2.<br>Select<br>Change<br>Venue.<br>3.                  |  |
|------------------------------------------|---------------------------------------------------------|--|
|                                          | Scan the<br>other venue's<br>QR code to<br>get started. |  |
| Business Profile                         | Check in TAS                                            |  |
| Your Business<br>Name<br>Check in patron | C Leave Business Profile S                              |  |
|                                          |                                                         |  |

## Switching from personal to business profile