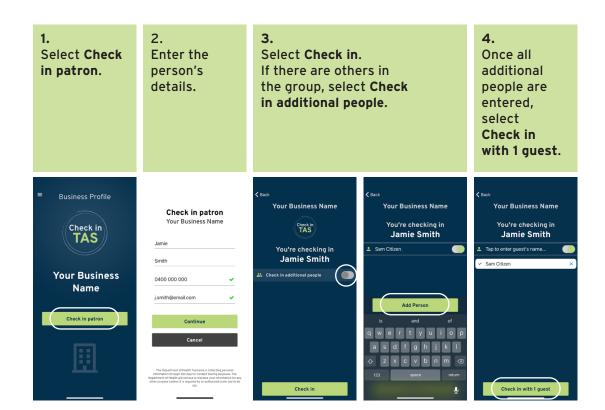

## Check in TAS app – guide for businesses



Setting up your business profile if you have the app installed



Setting up your business profile if you have the app installed and have a personal profile





## Checking in a person in the business profile



## Switching between venues

| 1.<br>Open the<br>menu.                  | 2.<br>Select<br>Change<br>Venue.<br>3.                  |  |
|------------------------------------------|---------------------------------------------------------|--|
|                                          | Scan the<br>other venue's<br>QR code to<br>get started. |  |
| Business Profile                         | Check in TAS                                            |  |
| Your Business<br>Name<br>Check in patron | C Leave Business Profile S                              |  |
|                                          |                                                         |  |

## Switching from personal to business profile